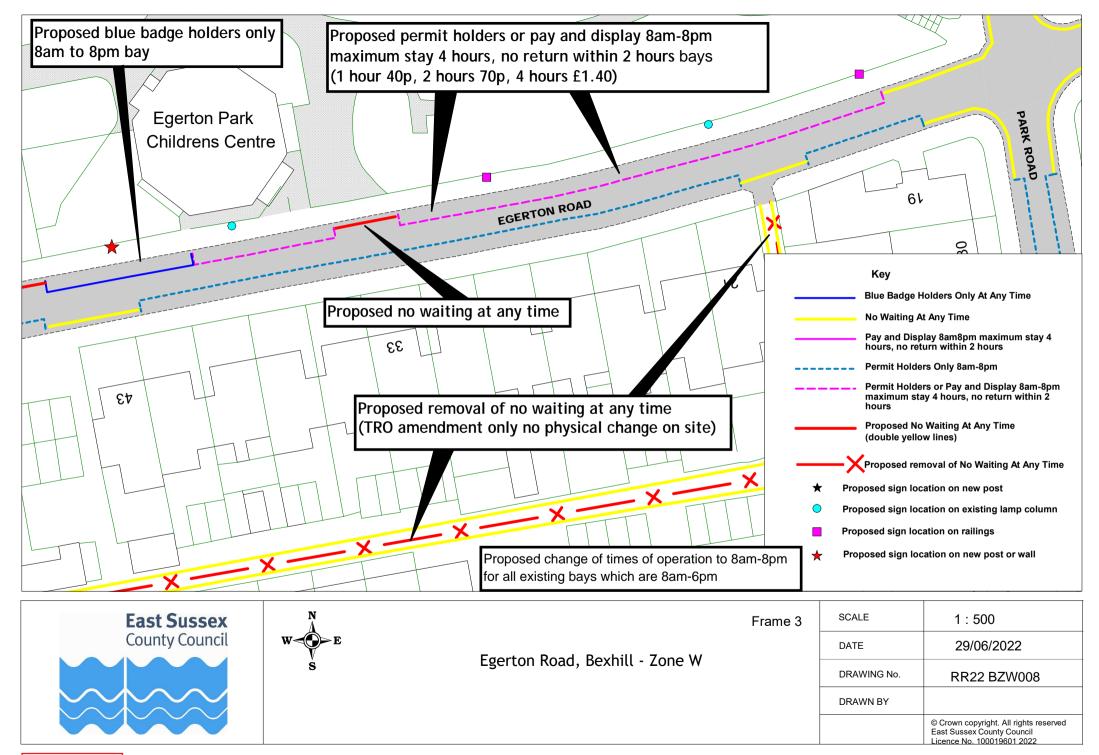

## Rother Parking Review 2022 - informal consultation drawings Bexhill zone W

|    | Road Name              | Drawing Number |             |             |             |             |  |  |  |
|----|------------------------|----------------|-------------|-------------|-------------|-------------|--|--|--|
| 1  | Overview               |                |             |             |             |             |  |  |  |
| 2  | Overview- frames 1 & 2 |                |             |             |             |             |  |  |  |
| 3  | Overview- frame 3      |                |             |             |             |             |  |  |  |
| 4  | Overview- frame 4      |                |             |             |             |             |  |  |  |
| 5  | South Cliff            | RR22 BZW012    | RR22 BZW013 | RR22 BZW014 |             |             |  |  |  |
| 8  | Brockley Road          | RR22 BZW001    | RR22 BZW002 | RR22 BZW003 |             |             |  |  |  |
| 6  | Cornwall Road          | RR22 BZW004    |             |             |             |             |  |  |  |
| 7  | Egerton Road           | RR22 BZW005    | RR22 BZW006 | RR22 BZW007 | RR22 BZW008 |             |  |  |  |
| 9  | Park Road              | RR22 BZW009    | RR22 BZW010 | RR22 BZW011 |             |             |  |  |  |
| 10 | West Parade            | RR22 BZW012    | RR22 BZW013 | RR22 BZW014 |             |             |  |  |  |
| 11 | Wickham Avenue         | RR22 BZW015    | RR22 BZW016 | RR22 BZW017 | RR22 BZW018 | RR22 BZW019 |  |  |  |
| 12 | Woodville Road         | RR22 BZW020    | RR22 BZW021 | RR22 BZW022 | RR22 BZW023 |             |  |  |  |