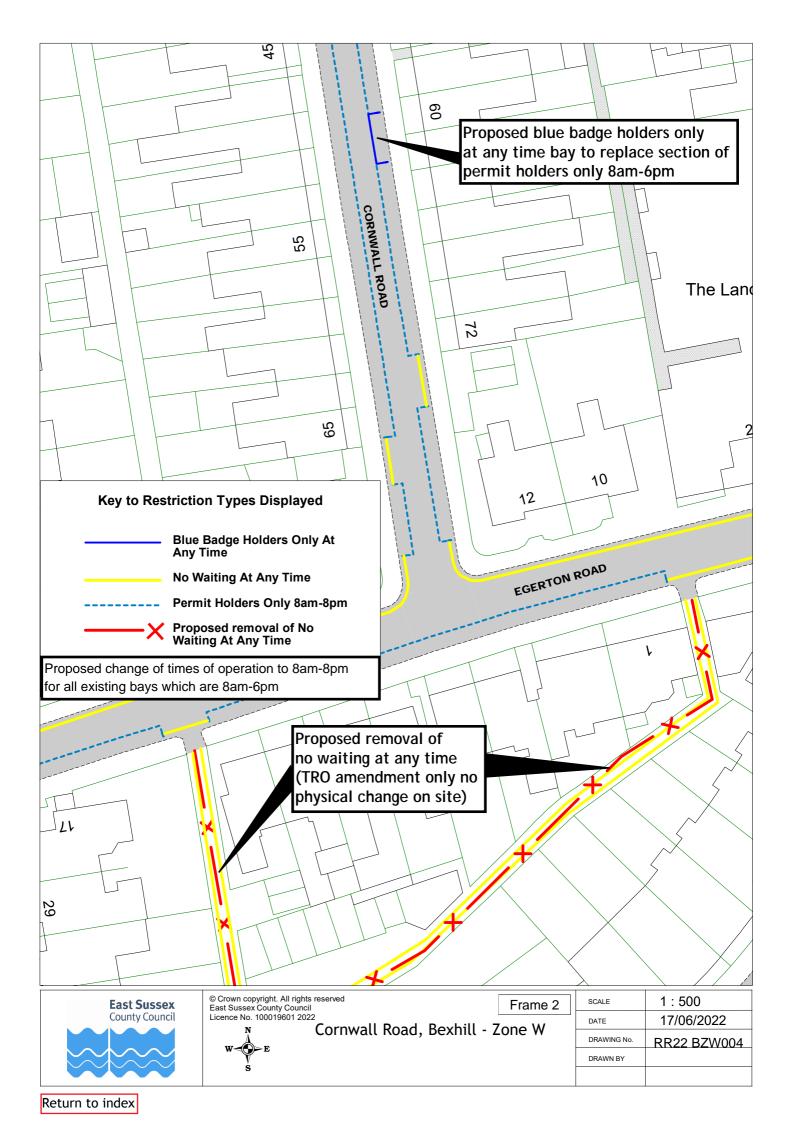

oad          | RR22 BZW001    | RR22 BZW002 | RR22 BZW003 |             |             |  |  |  |
| 6  | Cornwall Road          | RR22 BZW004    |             |             |             |             |  |  |  |
| 7  | Egerton Road           | RR22 BZW005    | RR22 BZW006 | RR22 BZW007 | RR22 BZW008 |             |  |  |  |
| 9  | Park Road              | RR22 BZW009    | RR22 BZW010 | RR22 BZW011 |             |             |  |  |  |
| 10 | West Parade            | RR22 BZW012    | RR22 BZW013 | RR22 BZW014 |             |             |  |  |  |
| 11 | Wickham Avenue         | RR22 BZW015    | RR22 BZW016 | RR22 BZW017 | RR22 BZW018 | RR22 BZW019 |  |  |  |
| 12 | Woodville Road         | RR22 BZW020    | RR22 BZW021 | RR22 BZW022 | RR22 BZW023 |             |  |  |  |

































|   | Sports<br>Pavilio |                                         |                                                                                              | PARK ROAD                    |                  |        |             |                           |
|---|-------------------|-----------------------------------------|----------------------------------------------------------------------------------------------|------------------------------|------------------|--------|-------------|---------------------------|
|   |                   | permit holders<br>m-8pm maximu          | or pay and<br>im stay 4 hours,                                                               | RO                           |                  |        |             |