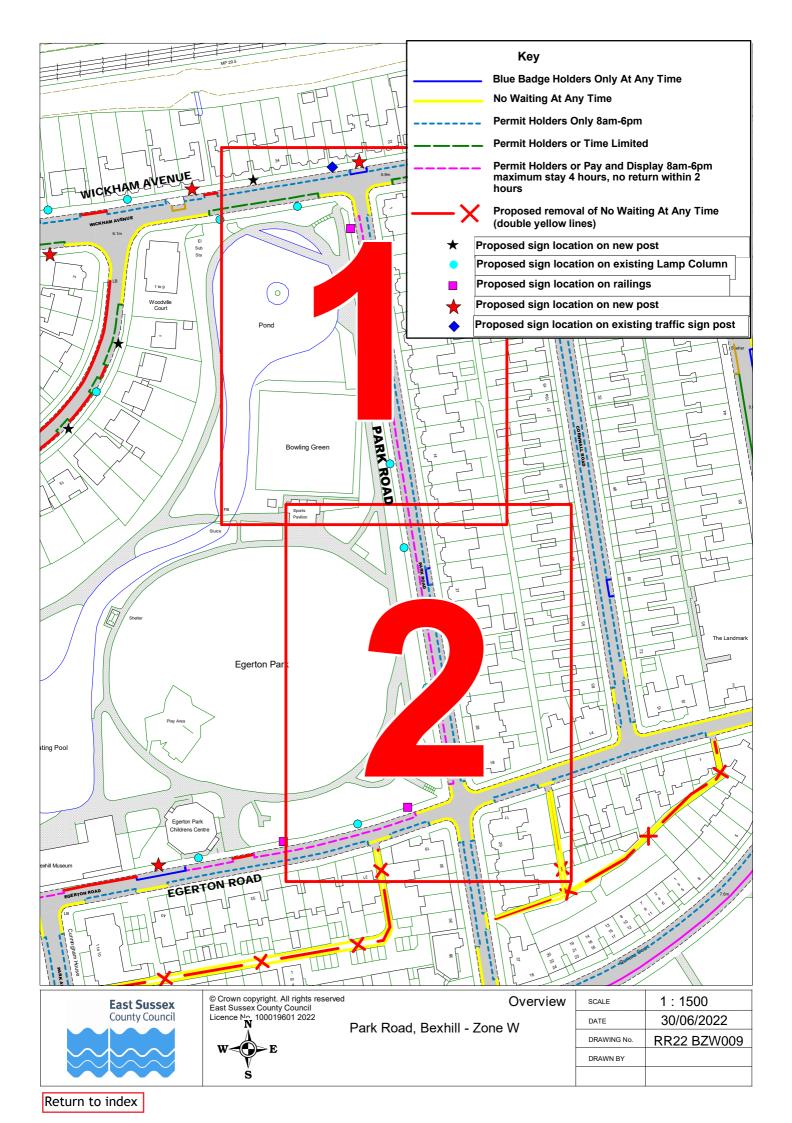

## Rother Parking Review 2022 - informal consultation drawings Bexhill zone W

|    | Road Name              | Drawing Number |             |             |             |             |  |  |  |
|----|------------------------|----------------|-------------|-------------|-------------|-------------|--|--|--|
| 1  | Overview               |                |             |             |             |             |  |  |  |
| 2  | Overview- frames 1 & 2 |                |             |             |             |             |  |  |  |
| 3  | Overview- frame 3      |                |             |             |             |             |  |  |  |
| 4  | Overview- frame 4      |                |             |             |             |             |  |  |  |
| 5  | South Cliff            | RR22 BZW012    | RR22 BZW013 | RR22 BZW014 |             |             |  |  |  |
| 8  | Brockley Road          | RR22 BZW001    | RR22 BZW002 | RR22 BZW003 |             |             |  |  |  |
| 6  | Cornwall Road          | RR22 BZW004    |             |             |             |             |  |  |  |
| 7  | Egerton Road           | RR22 BZW005    | RR22 BZW006 | RR22 BZW007 | RR22 BZW008 |             |  |  |  |
| 9  | Park Road              | RR22 BZW009    | RR22 BZW010 | RR22 BZW011 |             |             |  |  |  |
| 10 | West Parade            | RR22 BZW012    | RR22 BZW013 | RR22 BZW014 |             |             |  |  |  |
| 11 | Wickham Avenue         | RR22 BZW015    | RR22 BZW016 | RR22 BZW017 | RR22 BZW018 | RR22 BZW019 |  |  |  |
| 12 | Woodville Road         | RR22 BZW020    | RR22 BZW021 | RR22 BZW022 | RR22 BZW023 |             |  |  |  |