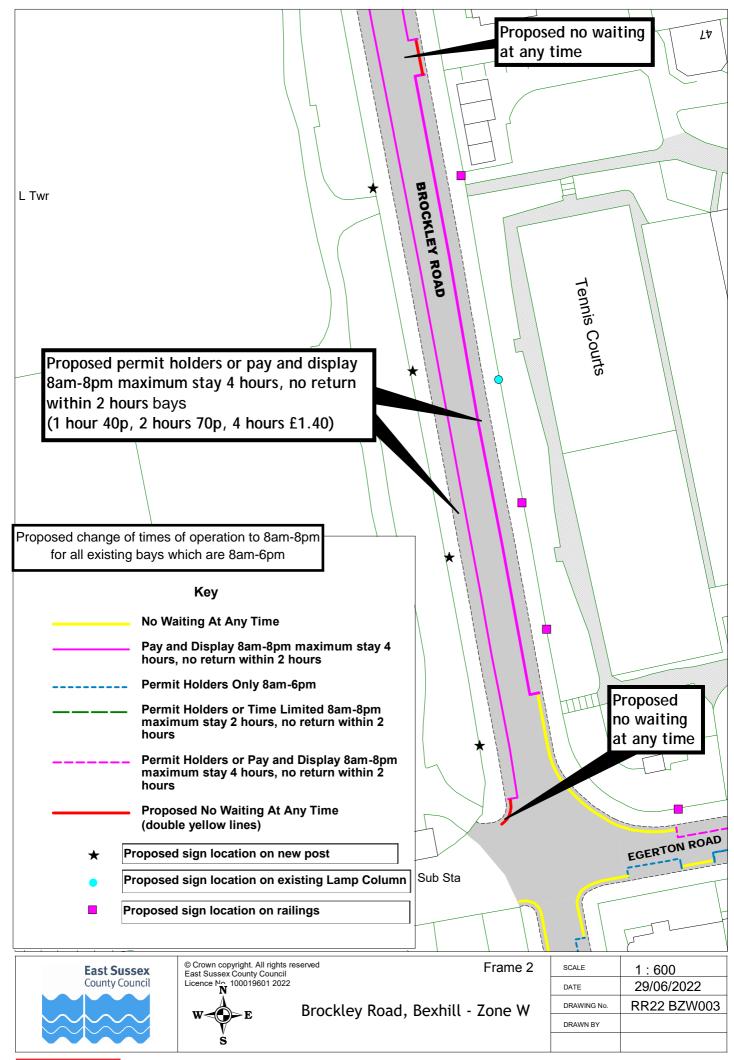

Road          | RR22 BZW001    | RR22 BZW002 | RR22 BZW003 |             |             |  |  |  |
| 6  | Cornwall Road          | RR22 BZW004    |             |             |             |             |  |  |  |
| 7  | Egerton Road           | RR22 BZW005    | RR22 BZW006 | RR22 BZW007 | RR22 BZW008 |             |  |  |  |
| 9  | Park Road              | RR22 BZW009    | RR22 BZW010 | RR22 BZW011 |             |             |  |  |  |
| 10 | West Parade            | RR22 BZW012    | RR22 BZW013 | RR22 BZW014 |             |             |  |  |  |
| 11 | Wickham Avenue         | RR22 BZW015    | RR22 BZW016 | RR22 BZW017 | RR22 BZW018 | RR22 BZW019 |  |  |  |
| 12 | Woodville Road         | RR22 BZW020    | RR22 BZW021 | RR22 BZW022 | RR22 BZW023 |             |  |  |  |

































|   | Sports<br>Pavilio |                                         |                                                                                              | PARK ROAD                    |                  |        |             |                           |
|---|-------------------|-----------------------------------------|----------------------------------------------------------------------------------------------|------------------------------|------------------|--------|-------------|---------------------------|
|   |                   | permit holders<br>m-8pm maximu          | or pay and<br>im stay 4 hours,                                                               | RO                           |                  |        |             |