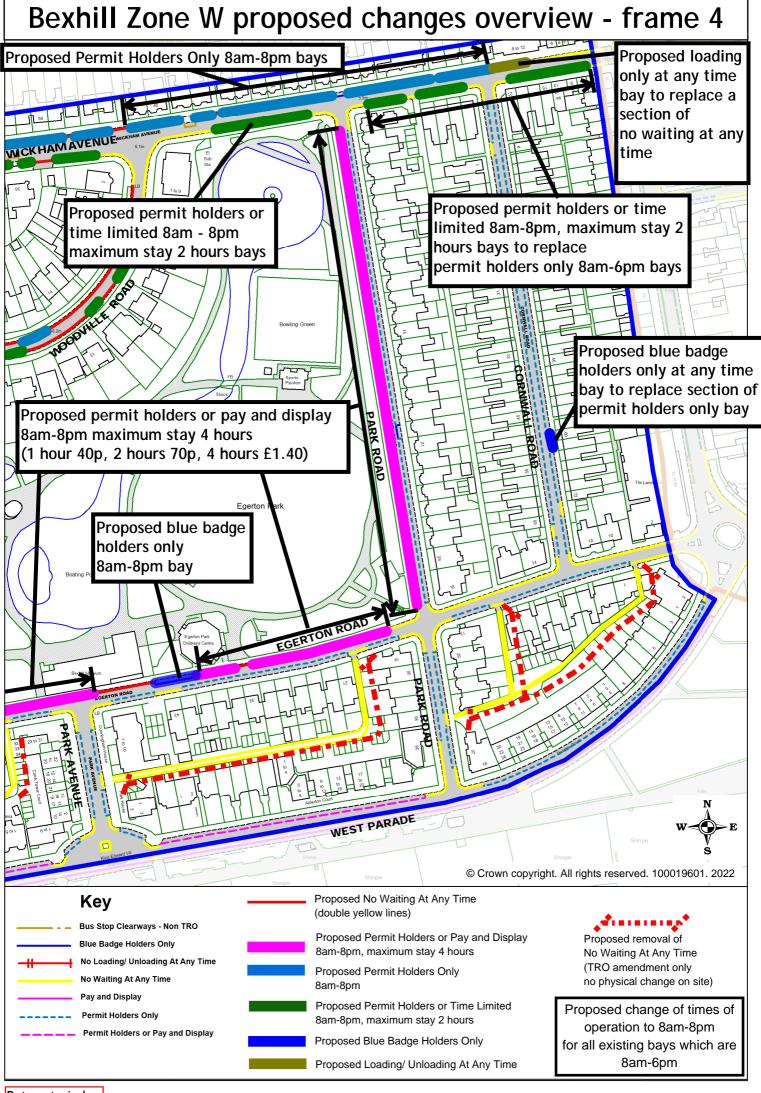

## Rother Parking Review 2022 - informal consultation drawings Bexhill zone W

|    | Road Name              | Drawing Number |             |             |             |             |  |  |  |
|----|------------------------|----------------|-------------|-------------|-------------|-------------|--|--|--|
| 1  | Overview               |                |             |             |             |             |  |  |  |
| 2  | Overview- frames 1 & 2 |                |             |             |             |             |  |  |  |
| 3  | Overview- frame 3      |                |             |             |             |             |  |  |  |
| 4  | Overview- frame 4      |                |             |             |             |             |  |  |  |
| 5  | South Cliff            | RR22 BZW012    | RR22 BZW013 | RR22 BZW014 |             |             |  |  |  |
| 8  | Brockley Road          | RR22 BZW001    | RR22 BZW002 | RR22 BZW003 |             |             |  |  |  |
| 6  | Cornwall Road          | RR22 BZW004    |             |             |             |             |  |  |  |
| 7  | Egerton Road           | RR22 BZW005    | RR22 BZW006 | RR22 BZW007 | RR22 BZW008 |             |  |  |  |
| 9  | Park Road              | RR22 BZW009    | RR22 BZW010 | RR22 BZW011 |             |             |  |  |  |
| 10 | West Parade            | RR22 BZW012    | RR22 BZW013 | RR22 BZW014 |             |             |  |  |  |
| 11 | Wickham Avenue         | RR22 BZW015    | RR22 BZW016 | RR22 BZW017 | RR22 BZW018 | RR22 BZW019 |  |  |  |
| 12 | Woodville Road         | RR22 BZW020    | RR22 BZW021 | RR22 BZW022 | RR22 BZW023 |             |  |  |  |