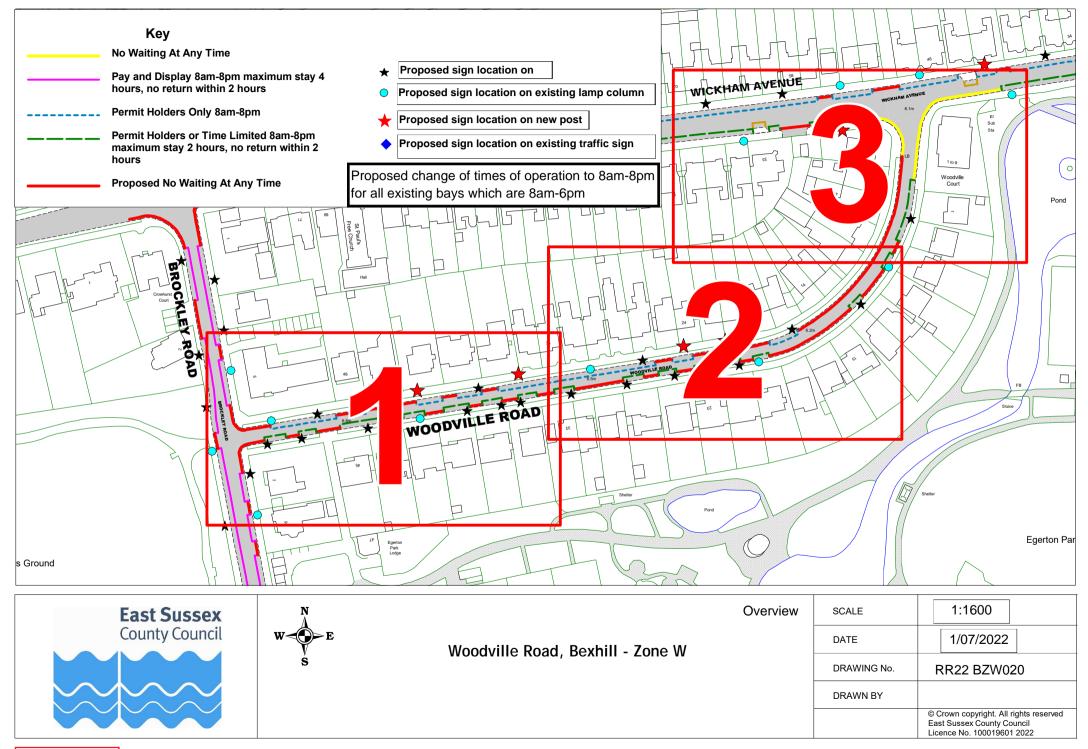

## Rother Parking Review 2022 - informal consultation drawings Bexhill zone W

|    | Road Name              | Drawing Number |             |             |             |             |  |  |  |
|----|------------------------|----------------|-------------|-------------|-------------|-------------|--|--|--|
| 1  | Overview               |                |             |             |             |             |  |  |  |
| 2  | Overview- frames 1 & 2 |                |             |             |             |             |  |  |  |
| 3  | Overview- frame 3      |                |             |             |             |             |  |  |  |
| 4  | Overview- frame 4      |                |             |             |             |             |  |  |  |
| 5  | South Cliff            | RR22 BZW012    | RR22 BZW013 | RR22 BZW014 |             |             |  |  |  |
| 8  | Brockley Road          | RR22 BZW001    | RR22 BZW002 | RR22 BZW003 |             |             |  |  |  |
| 6  | Cornwall Road          | RR22 BZW004    |             |             |             |             |  |  |  |
| 7  | Egerton Road           | RR22 BZW005    | RR22 BZW006 | RR22 BZW007 | RR22 BZW008 |             |  |  |  |
| 9  | Park Road              | RR22 BZW009    | RR22 BZW010 | RR22 BZW011 |             |             |  |  |  |
| 10 | West Parade            | RR22 BZW012    | RR22 BZW013 | RR22 BZW014 |             |             |  |  |  |
| 11 | Wickham Avenue         | RR22 BZW015    | RR22 BZW016 | RR22 BZW017 | RR22 BZW018 | RR22 BZW019 |  |  |  |
| 12 | Woodville Road         | RR22 BZW020    | RR22 BZW021 | RR22 BZW022 | RR22 BZW023 |             |  |  |  |