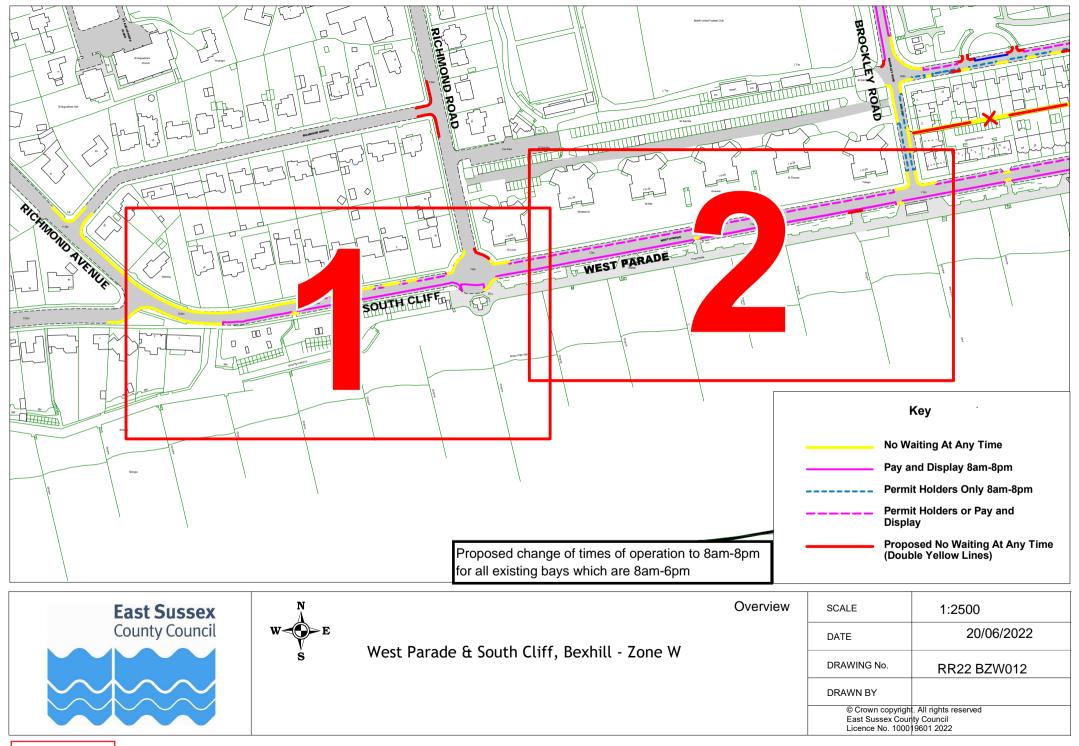

## Rother Parking Review 2022 - informal consultation drawings Bexhill zone W

|    | Road Name              | Drawing Number |             |             |             |             |  |  |  |
|----|------------------------|----------------|-------------|-------------|-------------|-------------|--|--|--|
| 1  | Overview               |                |             |             |             |             |  |  |  |
| 2  | Overview- frames 1 & 2 |                |             |             |             |             |  |  |  |
| 3  | Overview- frame 3      |                |             |             |             |             |  |  |  |
| 4  | Overview- frame 4      |                |             |             |             |             |  |  |  |
| 5  | South Cliff            | RR22 BZW012    | RR22 BZW013 | RR22 BZW014 |             |             |  |  |  |
| 8  | Brockley Road          | RR22 BZW001    | RR22 BZW002 | RR22 BZW003 |             |             |  |  |  |
| 6  | Cornwall Road          | RR22 BZW004    |             |             |             |             |  |  |  |
| 7  | Egerton Road           | RR22 BZW005    | RR22 BZW006 | RR22 BZW007 | RR22 BZW008 |             |  |  |  |
| 9  | Park Road              | RR22 BZW009    | RR22 BZW010 | RR22 BZW011 |             |             |  |  |  |
| 10 | West Parade            | RR22 BZW012    | RR22 BZW013 | RR22 BZW014 |             |             |  |  |  |
| 11 | Wickham Avenue         | RR22 BZW015    | RR22 BZW016 | RR22 BZW017 | RR22 BZW018 | RR22 BZW019 |  |  |  |
| 12 | Woodville Road         | RR22 BZW020    | RR22 BZW021 | RR22 BZW022 | RR22 BZW023 |             |  |  |  |