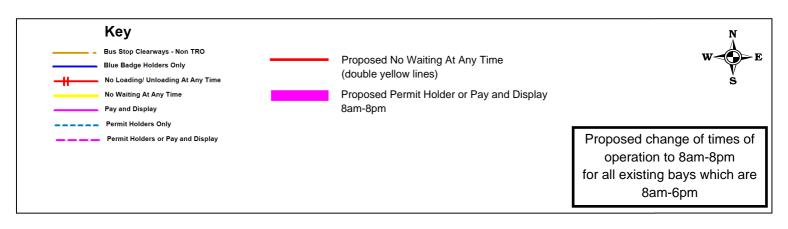

|   | Sports<br>Pavilio |                                         |                                                                                              | PARK ROAD                    |                  |        |             |                           |
|---|-------------------|-----------------------------------------|----------------------------------------------------------------------------------------------|------------------------------|------------------|--------|-------------|---------------------------|
|   |                   | permit holders<br>m-8pm maximu          | or pay and<br>im stay 4 hours,                                                               | RO                           |                  |        |             |                           |
|   |                   | within 2 hours                          |                                                                                              | AD                           | 21               |        |             |                           |
|   |                   |                                         | 4 hours £1.40)                                                                               |                              | 1                |        |             |                           |
|   |                   |                                         |                                                                                              |                              |                  |        |             |                           |
| _ |                   | d change of times<br>isting bays which  | of operation to 8am-                                                                         | -8pm                         |                  |        |             |                           |
| ļ |                   |                                         |                                                                                              |                              |                  |        |             |                           |
|   |                   | Key                                     |                                                                                              |                              |                  |        |             |                           |
|   |                   | -                                       | Iders Only At Any Time                                                                       | Γ                            |                  |        |             |                           |
|   |                   | No Waiting At A                         | -                                                                                            |                              |                  |        |             |                           |
|   |                   |                                         | Only 8am-6pm                                                                                 |                              |                  | T      |             |                           |
|   |                   | Permit Holders                          | or Time Limited                                                                              |                              |                  | L      | 1           | IFFH                      |
|   |                   | Permit Holders<br>maximum stay<br>hours | or Pay and Display 8am<br>4 hours, no return withir                                          | -6pm<br>n 2                  | 5                | 86     | 5           |                           |
|   |                   | Proposed remo<br>(double yellow         | oval of No Waiting At Any<br>lines)                                                          | y Time                       |                  |        |             |                           |
|   | *                 | Proposed sign loca                      | ation on new post                                                                            |                              |                  | 49     | Н           |                           |
|   | •                 | Proposed sign loca                      | ation on existing Lamp C                                                                     | Column                       |                  | 18     |             |                           |
|   |                   | Proposed sign loca                      | ation on railings                                                                            |                              |                  |        |             | RTON ROAD                 |
|   | $\star$           | Proposed sign loca                      | ition on new post                                                                            |                              |                  |        | EGE         | RIUN                      |
|   | <b></b>           | Proposed sign loca                      | tion on existing traffic s                                                                   | ign post                     |                  |        |             |                           |
|   |                   | EGI                                     |                                                                                              | Proposed reme<br>(TRO amendm |                  |        | ny time     | site)                     |
| L | 1                 |                                         |                                                                                              |                              |                  |        |             | 4                         |
|   |                   | East Sussex<br>County Council           | © Crown copyright. All rights re<br>East Sussex County Council<br>Licence No. 100019601 2022 | served                       | F                | rame 2 | SCALE       | 1:600                     |
|   |                   | county council                          |                                                                                              | Park Road,                   | Bexhill - Zone W | /      | DATE        | 30/06/2022<br>RR22 BZW011 |
|   | $\sim$            |                                         | W - E                                                                                        |                              |                  |        | DRAWING No. | TATEL DE VUI I            |
|   |                   |                                         | V<br>S                                                                                       |                              |                  |        | PINAWIN DT  |                           |