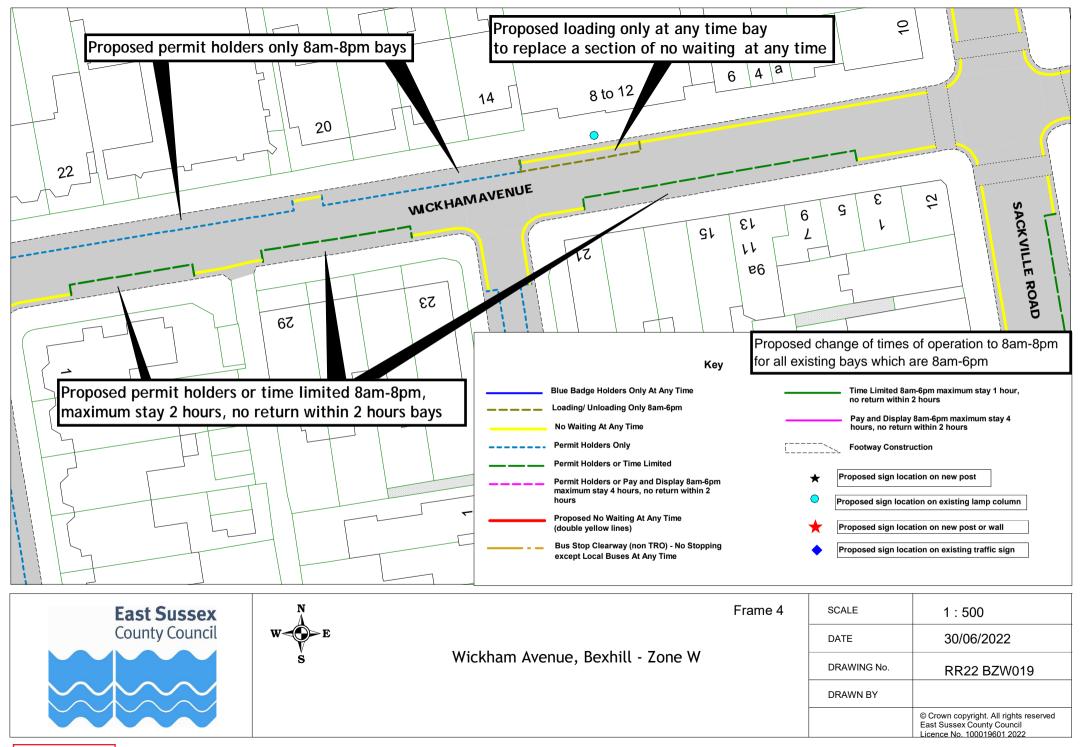

## Rother Parking Review 2022 - informal consultation drawings Bexhill zone W

|    | Road Name              | Drawing Number |             |             |             |             |  |  |  |
|----|------------------------|----------------|-------------|-------------|-------------|-------------|--|--|--|
| 1  | Overview               |                |             |             |             |             |  |  |  |
| 2  | Overview- frames 1 & 2 |                |             |             |             |             |  |  |  |
| 3  | Overview- frame 3      |                |             |             |             |             |  |  |  |
| 4  | Overview- frame 4      |                |             |             |             |             |  |  |  |
| 5  | South Cliff            | RR22 BZW012    | RR22 BZW013 | RR22 BZW014 |             |             |  |  |  |
| 8  | Brockley Road          | RR22 BZW001    | RR22 BZW002 | RR22 BZW003 |             |             |  |  |  |
| 6  | Cornwall Road          | RR22 BZW004    |             |             |             |             |  |  |  |
| 7  | Egerton Road           | RR22 BZW005    | RR22 BZW006 | RR22 BZW007 | RR22 BZW008 |             |  |  |  |
| 9  | Park Road              | RR22 BZW009    | RR22 BZW010 | RR22 BZW011 |             |             |  |  |  |
| 10 | West Parade            | RR22 BZW012    | RR22 BZW013 | RR22 BZW014 |             |             |  |  |  |
| 11 | Wickham Avenue         | RR22 BZW015    | RR22 BZW016 | RR22 BZW017 | RR22 BZW018 | RR22 BZW019 |  |  |  |
| 12 | Woodville Road         | RR22 BZW020    | RR22 BZW021 | RR22 BZW022 | RR22 BZW023 |             |  |  |  |