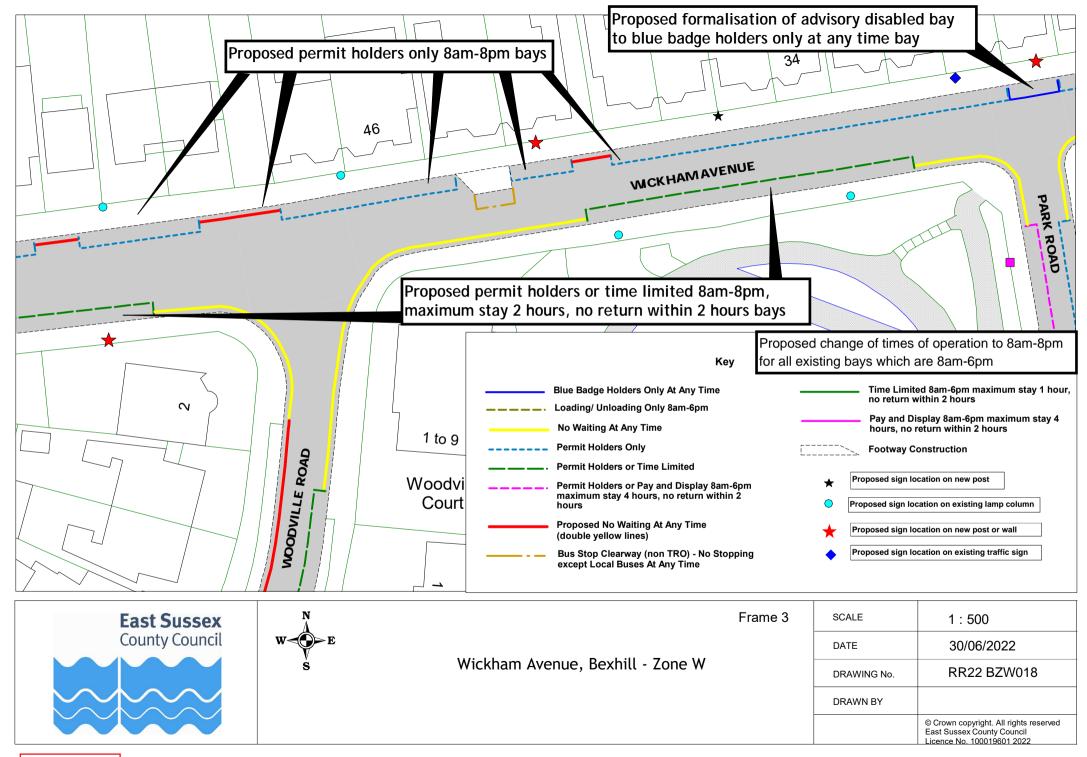

## Rother Parking Review 2022 - informal consultation drawings Bexhill zone W

|    | Road Name              | Drawing Number |             |             |             |             |  |  |  |
|----|------------------------|----------------|-------------|-------------|-------------|-------------|--|--|--|
| 1  | Overview               |                |             |             |             |             |  |  |  |
| 2  | Overview- frames 1 & 2 |                |             |             |             |             |  |  |  |
| 3  | Overview- frame 3      |                |             |             |             |             |  |  |  |
| 4  | Overview- frame 4      |                |             |             |             |             |  |  |  |
| 5  | South Cliff            | RR22 BZW012    | RR22 BZW013 | RR22 BZW014 |             |             |  |  |  |
| 8  | Brockley Road          | RR22 BZW001    | RR22 BZW002 | RR22 BZW003 |             |             |  |  |  |
| 6  | Cornwall Road          | RR22 BZW004    |             |             |             |             |  |  |  |
| 7  | Egerton Road           | RR22 BZW005    | RR22 BZW006 | RR22 BZW007 | RR22 BZW008 |             |  |  |  |
| 9  | Park Road              | RR22 BZW009    | RR22 BZW010 | RR22 BZW011 |             |             |  |  |  |
| 10 | West Parade            | RR22 BZW012    | RR22 BZW013 | RR22 BZW014 |             |             |  |  |  |
| 11 | Wickham Avenue         | RR22 BZW015    | RR22 BZW016 | RR22 BZW017 | RR22 BZW018 | RR22 BZW019 |  |  |  |
| 12 | Woodville Road         | RR22 BZW020    | RR22 BZW021 | RR22 BZW022 | RR22 BZW023 |             |  |  |  |