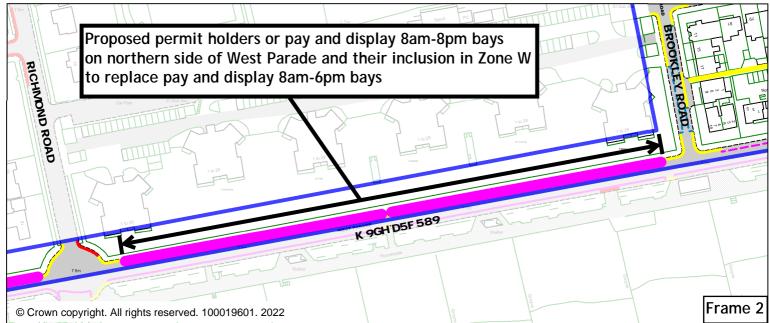

## Rother Parking Review 2022 - informal consultation drawings Bexhill zone W

|    | Road Name              | Drawing Number |             |             |             |             |  |  |  |
|----|------------------------|----------------|-------------|-------------|-------------|-------------|--|--|--|
| 1  | Overview               |                |             |             |             |             |  |  |  |
| 2  | Overview- frames 1 & 2 |                |             |             |             |             |  |  |  |
| 3  | Overview- frame 3      |                |             |             |             |             |  |  |  |
| 4  | Overview- frame 4      |                |             |             |             |             |  |  |  |
| 5  | South Cliff            | RR22 BZW012    | RR22 BZW013 | RR22 BZW014 |             |             |  |  |  |
| 8  | Brockley Road          | RR22 BZW001    | RR22 BZW002 | RR22 BZW003 |             |             |  |  |  |
| 6  | Cornwall Road          | RR22 BZW004    |             |             |             |             |  |  |  |
| 7  | Egerton Road           | RR22 BZW005    | RR22 BZW006 | RR22 BZW007 | RR22 BZW008 |             |  |  |  |
| 9  | Park Road              | RR22 BZW009    | RR22 BZW010 | RR22 BZW011 |             |             |  |  |  |
| 10 | West Parade            | RR22 BZW012    | RR22 BZW013 | RR22 BZW014 |             |             |  |  |  |
| 11 | Wickham Avenue         | RR22 BZW015    | RR22 BZW016 | RR22 BZW017 | RR22 BZW018 | RR22 BZW019 |  |  |  |
| 12 | Woodville Road         | RR22 BZW020    | RR22 BZW021 | RR22 BZW022 | RR22 BZW023 |             |  |  |  |