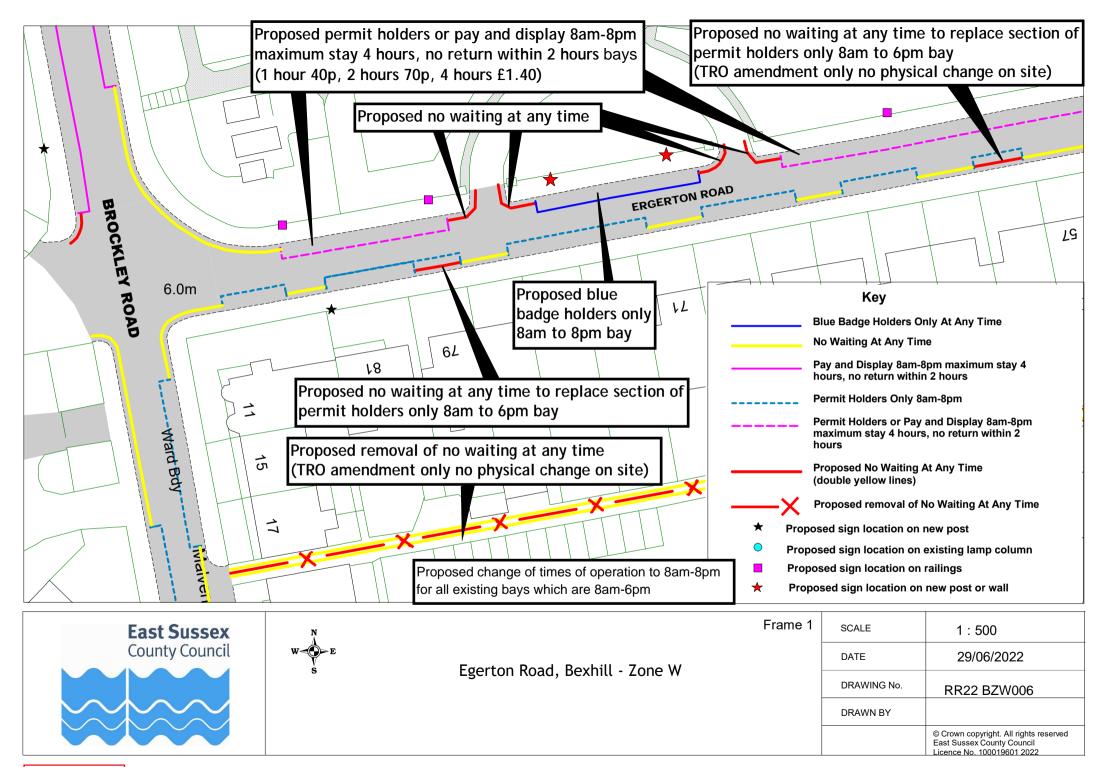

| RR22 BZW001    | RR22 BZW002 | RR22 BZW003 |             |             |  |  |  |
| 6  | Cornwall Road          | RR22 BZW004    |             |             |             |             |  |  |  |
| 7  | Egerton Road           | RR22 BZW005    | RR22 BZW006 | RR22 BZW007 | RR22 BZW008 |             |  |  |  |
| 9  | Park Road              | RR22 BZW009    | RR22 BZW010 | RR22 BZW011 |             |             |  |  |  |
| 10 | West Parade            | RR22 BZW012    | RR22 BZW013 | RR22 BZW014 |             |             |  |  |  |
| 11 | Wickham Avenue         | RR22 BZW015    | RR22 BZW016 | RR22 BZW017 | RR22 BZW018 | RR22 BZW019 |  |  |  |
| 12 | Woodville Road         | RR22 BZW020    | RR22 BZW021 | RR22 BZW022 | RR22 BZW023 |             |  |  |  |

































|   | Sports<br>Pavilio |                                         |                                                                                              | PARK ROAD                    |                  |        |             |                           |
|---|-------------------|-----------------------------------------|----------------------------------------------------------------------------------------------|------------------------------|------------------|--------|-------------|---------------------------|
|   |                   | permit holders<br>m-8pm maximu          | or pay and<br>im stay 4 hours,                                                               | RO                           |                  |        |             |