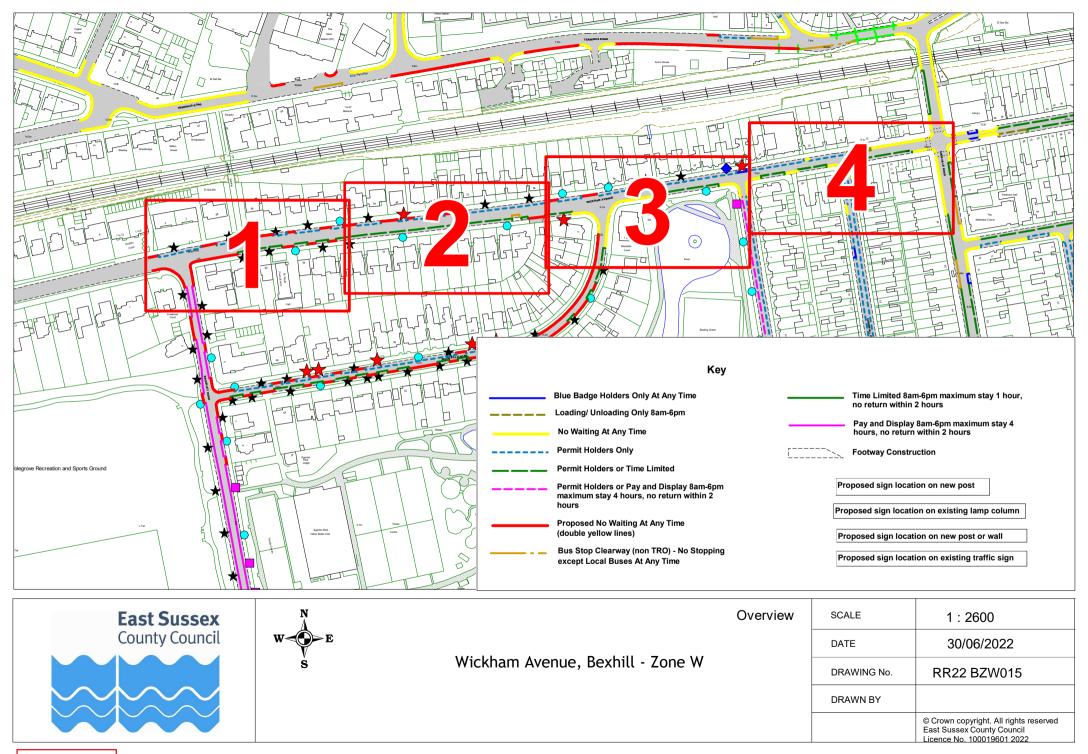

## Rother Parking Review 2022 - informal consultation drawings Bexhill zone W

|    | Road Name              | Drawing Number |             |             |             |             |  |  |  |
|----|------------------------|----------------|-------------|-------------|-------------|-------------|--|--|--|
| 1  | Overview               |                |             |             |             |             |  |  |  |
| 2  | Overview- frames 1 & 2 |                |             |             |             |             |  |  |  |
| 3  | Overview- frame 3      |                |             |             |             |             |  |  |  |
| 4  | Overview- frame 4      |                |             |             |             |             |  |  |  |
| 5  | South Cliff            | RR22 BZW012    | RR22 BZW013 | RR22 BZW014 |             |             |  |  |  |
| 8  | Brockley Road          | RR22 BZW001    | RR22 BZW002 | RR22 BZW003 |             |             |  |  |  |
| 6  | Cornwall Road          | RR22 BZW004    |             |             |             |             |  |  |  |
| 7  | Egerton Road           | RR22 BZW005    | RR22 BZW006 | RR22 BZW007 | RR22 BZW008 |             |  |  |  |
| 9  | Park Road              | RR22 BZW009    | RR22 BZW010 | RR22 BZW011 |             |             |  |  |  |
| 10 | West Parade            | RR22 BZW012    | RR22 BZW013 | RR22 BZW014 |             |             |  |  |  |
| 11 | Wickham Avenue         | RR22 BZW015    | RR22 BZW016 | RR22 BZW017 | RR22 BZW018 | RR22 BZW019 |  |  |  |
| 12 | Woodville Road         | RR22 BZW020    | RR22 BZW021 | RR22 BZW022 | RR22 BZW023 |             |  |  |  |