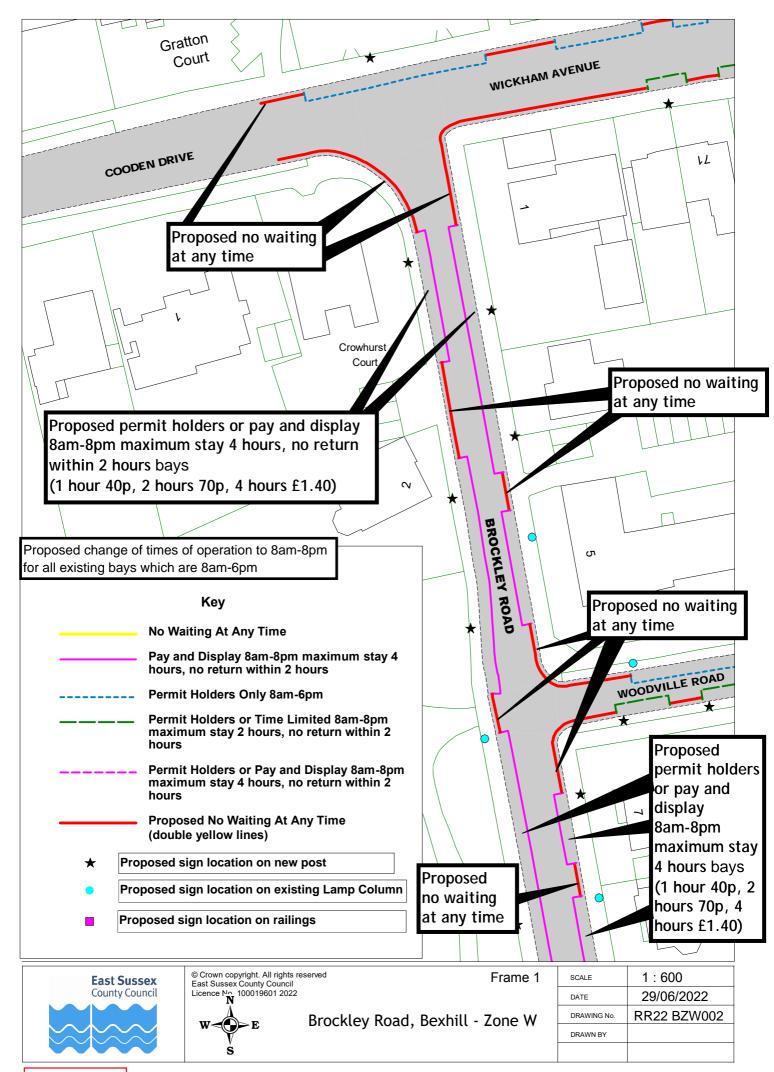

## Rother Parking Review 2022 - informal consultation drawings Bexhill zone W

|    | Road Name              | Drawing Number |             |             |             |             |  |  |  |
|----|------------------------|----------------|-------------|-------------|-------------|-------------|--|--|--|
| 1  | Overview               |                |             |             |             |             |  |  |  |
| 2  | Overview- frames 1 & 2 |                |             |             |             |             |  |  |  |
| 3  | Overview- frame 3      |                |             |             |             |             |  |  |  |
| 4  | Overview- frame 4      |                |             |             |             |             |  |  |  |
| 5  | South Cliff            | RR22 BZW012    | RR22 BZW013 | RR22 BZW014 |             |             |  |  |  |
| 8  | Brockley Road          | RR22 BZW001    | RR22 BZW002 | RR22 BZW003 |             |             |  |  |  |
| 6  | Cornwall Road          | RR22 BZW004    |             |             |             |             |  |  |  |
| 7  | Egerton Road           | RR22 BZW005    | RR22 BZW006 | RR22 BZW007 | RR22 BZW008 |             |  |  |  |
| 9  | Park Road              | RR22 BZW009    | RR22 BZW010 | RR22 BZW011 |             |             |  |  |  |
| 10 | West Parade            | RR22 BZW012    | RR22 BZW013 | RR22 BZW014 |             |             |  |  |  |
| 11 | Wickham Avenue         | RR22 BZW015    | RR22 BZW016 | RR22 BZW017 | RR22 BZW018 | RR22 BZW019 |  |  |  |
| 12 | Woodville Road         | RR22 BZW020    | RR22 BZW021 | RR22 BZW022 | RR22 BZW023 |             |  |  |  |