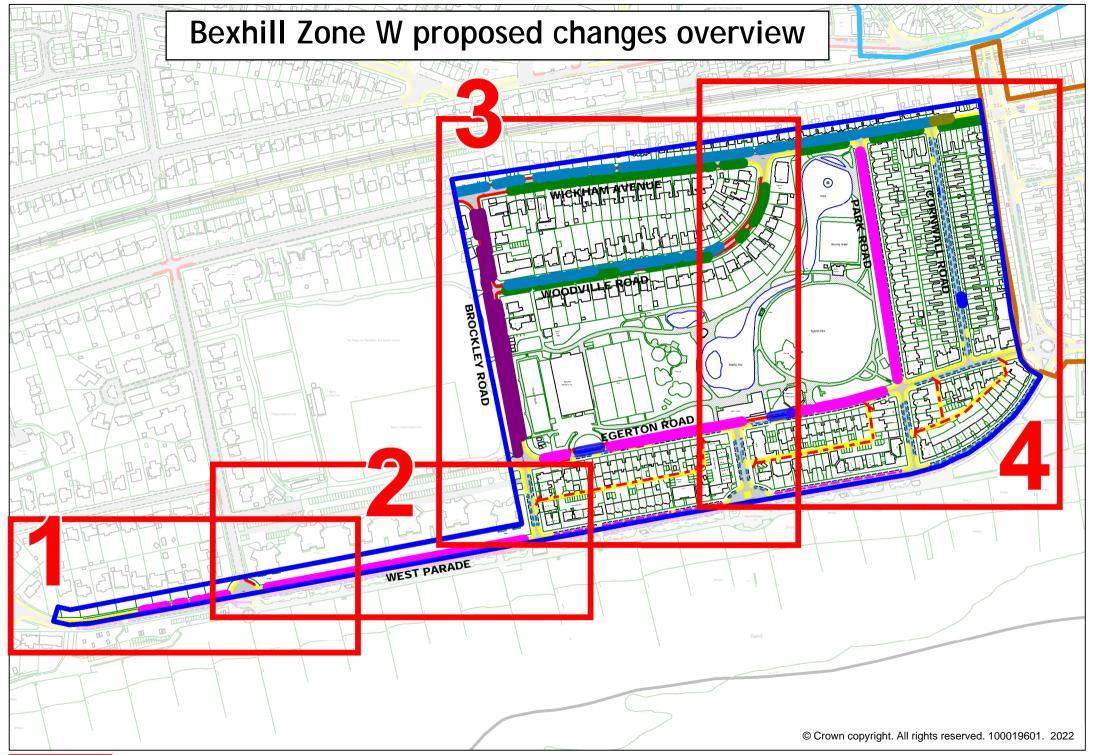

## Rother Parking Review 2022 - informal consultation drawings Bexhill zone W

|    | Road Name              | Drawing Number |             |             |             |             |  |  |  |
|----|------------------------|----------------|-------------|-------------|-------------|-------------|--|--|--|
| 1  | Overview               |                |             |             |             |             |  |  |  |
| 2  | Overview- frames 1 & 2 |                |             |             |             |             |  |  |  |
| 3  | Overview- frame 3      |                |             |             |             |             |  |  |  |
| 4  | Overview- frame 4      |                |             |             |             |             |  |  |  |
| 5  | South Cliff            | RR22 BZW012    | RR22 BZW013 | RR22 BZW014 |             |             |  |  |  |
| 8  | Brockley Road          | RR22 BZW001    | RR22 BZW002 | RR22 BZW003 |             |             |  |  |  |
| 6  | Cornwall Road          | RR22 BZW004    |             |             |             |             |  |  |  |
| 7  | Egerton Road           | RR22 BZW005    | RR22 BZW006 | RR22 BZW007 | RR22 BZW008 |             |  |  |  |
| 9  | Park Road              | RR22 BZW009    | RR22 BZW010 | RR22 BZW011 |             |             |  |  |  |
| 10 | West Parade            | RR22 BZW012    | RR22 BZW013 | RR22 BZW014 |             |             |  |  |  |
| 11 | Wickham Avenue         | RR22 BZW015    | RR22 BZW016 | RR22 BZW017 | RR22 BZW018 | RR22 BZW019 |  |  |  |
| 12 | Woodville Road         | RR22 BZW020    | RR22 BZW021 | RR22 BZW022 | RR22 BZW023 |             |  |  |  |