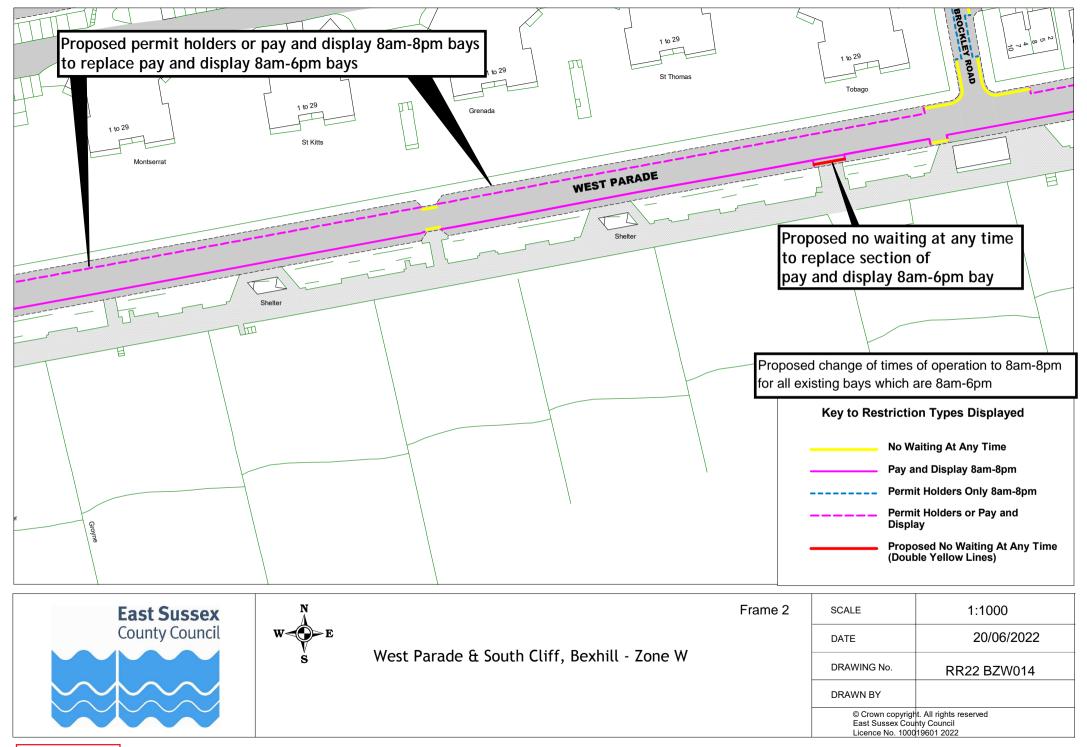

## Rother Parking Review 2022 - informal consultation drawings Bexhill zone W

|    | Road Name              | Drawing Number |             |             |             |             |  |  |  |
|----|------------------------|----------------|-------------|-------------|-------------|-------------|--|--|--|
| 1  | Overview               |                |             |             |             |             |  |  |  |
| 2  | Overview- frames 1 & 2 |                |             |             |             |             |  |  |  |
| 3  | Overview- frame 3      |                |             |             |             |             |  |  |  |
| 4  | Overview- frame 4      |                |             |             |             |             |  |  |  |
| 5  | South Cliff            | RR22 BZW012    | RR22 BZW013 | RR22 BZW014 |             |             |  |  |  |
| 8  | Brockley Road          | RR22 BZW001    | RR22 BZW002 | RR22 BZW003 |             |             |  |  |  |
| 6  | Cornwall Road          | RR22 BZW004    |             |             |             |             |  |  |  |
| 7  | Egerton Road           | RR22 BZW005    | RR22 BZW006 | RR22 BZW007 | RR22 BZW008 |             |  |  |  |
| 9  | Park Road              | RR22 BZW009    | RR22 BZW010 | RR22 BZW011 |             |             |  |  |  |
| 10 | West Parade            | RR22 BZW012    | RR22 BZW013 | RR22 BZW014 |             |             |  |  |  |
| 11 | Wickham Avenue         | RR22 BZW015    | RR22 BZW016 | RR22 BZW017 | RR22 BZW018 | RR22 BZW019 |  |  |  |
| 12 | Woodville Road         | RR22 BZW020    | RR22 BZW021 | RR22 BZW022 | RR22 BZW023 |             |  |  |  |