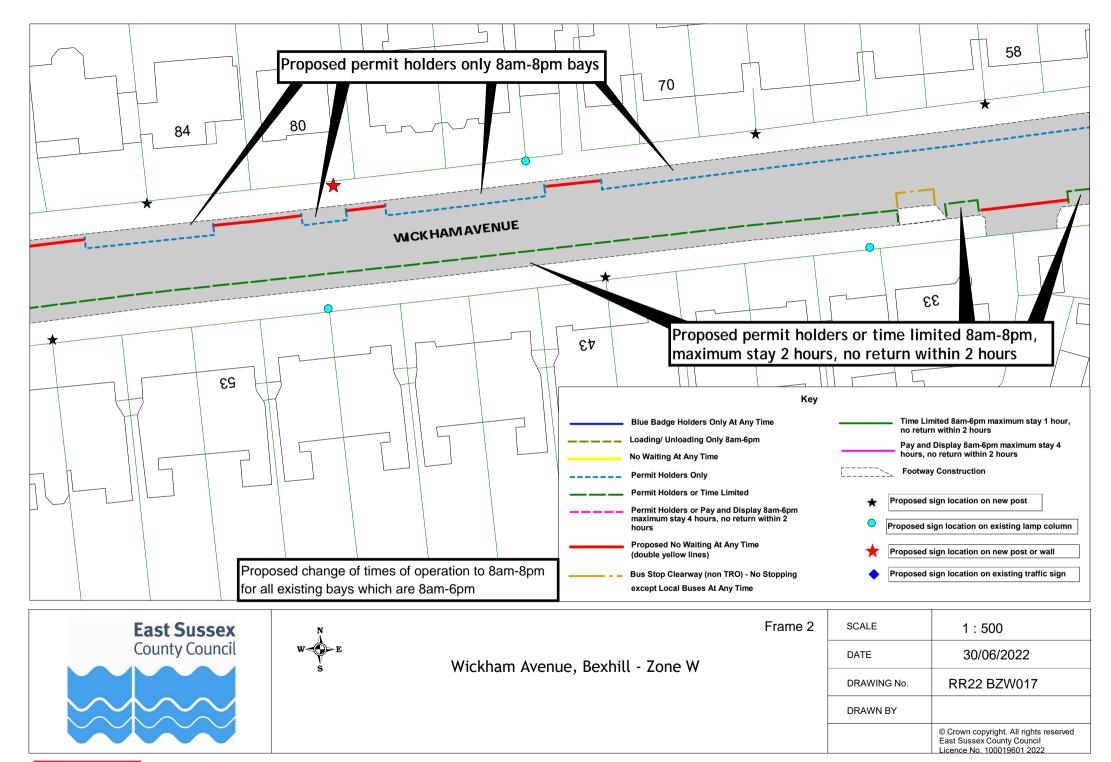

## Rother Parking Review 2022 - informal consultation drawings Bexhill zone W

|    | Road Name              | Drawing Number |             |             |             |             |  |  |  |
|----|------------------------|----------------|-------------|-------------|-------------|-------------|--|--|--|
| 1  | Overview               |                |             |             |             |             |  |  |  |
| 2  | Overview- frames 1 & 2 |                |             |             |             |             |  |  |  |
| 3  | Overview- frame 3      |                |             |             |             |             |  |  |  |
| 4  | Overview- frame 4      |                |             |             |             |             |  |  |  |
| 5  | South Cliff            | RR22 BZW012    | RR22 BZW013 | RR22 BZW014 |             |             |  |  |  |
| 8  | Brockley Road          | RR22 BZW001    | RR22 BZW002 | RR22 BZW003 |             |             |  |  |  |
| 6  | Cornwall Road          | RR22 BZW004    |             |             |             |             |  |  |  |
| 7  | Egerton Road           | RR22 BZW005    | RR22 BZW006 | RR22 BZW007 | RR22 BZW008 |             |  |  |  |
| 9  | Park Road              | RR22 BZW009    | RR22 BZW010 | RR22 BZW011 |             |             |  |  |  |
| 10 | West Parade            | RR22 BZW012    | RR22 BZW013 | RR22 BZW014 |             |             |  |  |  |
| 11 | Wickham Avenue         | RR22 BZW015    | RR22 BZW016 | RR22 BZW017 | RR22 BZW018 | RR22 BZW019 |  |  |  |
| 12 | Woodville Road         | RR22 BZW020    | RR22 BZW021 | RR22 BZW022 | RR22 BZW023 |             |  |  |  |