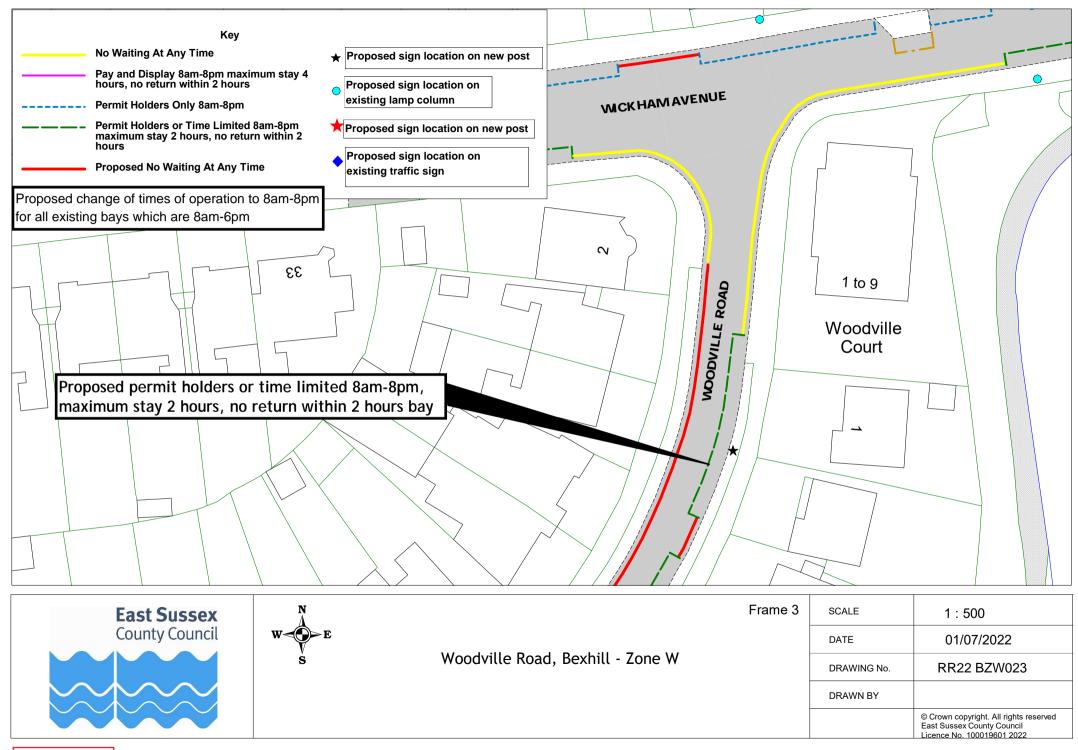

## Rother Parking Review 2022 - informal consultation drawings Bexhill zone W

|    | Road Name              | Drawing Number |             |             |             |             |  |  |  |
|----|------------------------|----------------|-------------|-------------|-------------|-------------|--|--|--|
| 1  | Overview               |                |             |             |             |             |  |  |  |
| 2  | Overview- frames 1 & 2 |                |             |             |             |             |  |  |  |
| 3  | Overview- frame 3      |                |             |             |             |             |  |  |  |
| 4  | Overview- frame 4      |                |             |             |             |             |  |  |  |
| 5  | South Cliff            | RR22 BZW012    | RR22 BZW013 | RR22 BZW014 |             |             |  |  |  |
| 8  | Brockley Road          | RR22 BZW001    | RR22 BZW002 | RR22 BZW003 |             |             |  |  |  |
| 6  | Cornwall Road          | RR22 BZW004    |             |             |             |             |  |  |  |
| 7  | Egerton Road           | RR22 BZW005    | RR22 BZW006 | RR22 BZW007 | RR22 BZW008 |             |  |  |  |
| 9  | Park Road              | RR22 BZW009    | RR22 BZW010 | RR22 BZW011 |             |             |  |  |  |
| 10 | West Parade            | RR22 BZW012    | RR22 BZW013 | RR22 BZW014 |             |             |  |  |  |
| 11 | Wickham Avenue         | RR22 BZW015    | RR22 BZW016 | RR22 BZW017 | RR22 BZW018 | RR22 BZW019 |  |  |  |
| 12 | Woodville Road         | RR22 BZW020    | RR22 BZW021 | RR22 BZW022 | RR22 BZW023 |             |  |  |  |