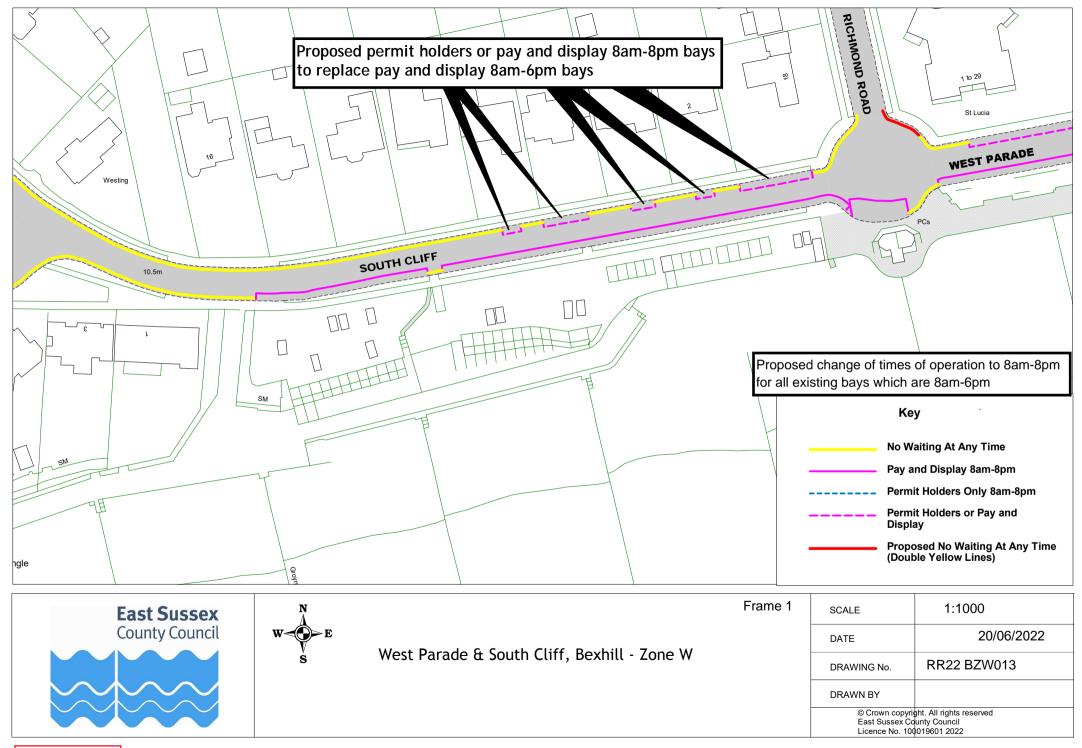

## Rother Parking Review 2022 - informal consultation drawings Bexhill zone W

|    | Road Name              | Drawing Number |             |             |             |             |  |  |  |
|----|------------------------|----------------|-------------|-------------|-------------|-------------|--|--|--|
| 1  | Overview               |                |             |             |             |             |  |  |  |
| 2  | Overview- frames 1 & 2 |                |             |             |             |             |  |  |  |
| 3  | Overview- frame 3      |                |             |             |             |             |  |  |  |
| 4  | Overview- frame 4      |                |             |             |             |             |  |  |  |
| 5  | South Cliff            | RR22 BZW012    | RR22 BZW013 | RR22 BZW014 |             |             |  |  |  |
| 8  | Brockley Road          | RR22 BZW001    | RR22 BZW002 | RR22 BZW003 |             |             |  |  |  |
| 6  | Cornwall Road          | RR22 BZW004    |             |             |             |             |  |  |  |
| 7  | Egerton Road           | RR22 BZW005    | RR22 BZW006 | RR22 BZW007 | RR22 BZW008 |             |  |  |  |
| 9  | Park Road              | RR22 BZW009    | RR22 BZW010 | RR22 BZW011 |             |             |  |  |  |
| 10 | West Parade            | RR22 BZW012    | RR22 BZW013 | RR22 BZW014 |             |             |  |  |  |
| 11 | Wickham Avenue         | RR22 BZW015    | RR22 BZW016 | RR22 BZW017 | RR22 BZW018 | RR22 BZW019 |  |  |  |
| 12 | Woodville Road         | RR22 BZW020    | RR22 BZW021 | RR22 BZW022 | RR22 BZW023 |             |  |  |  |