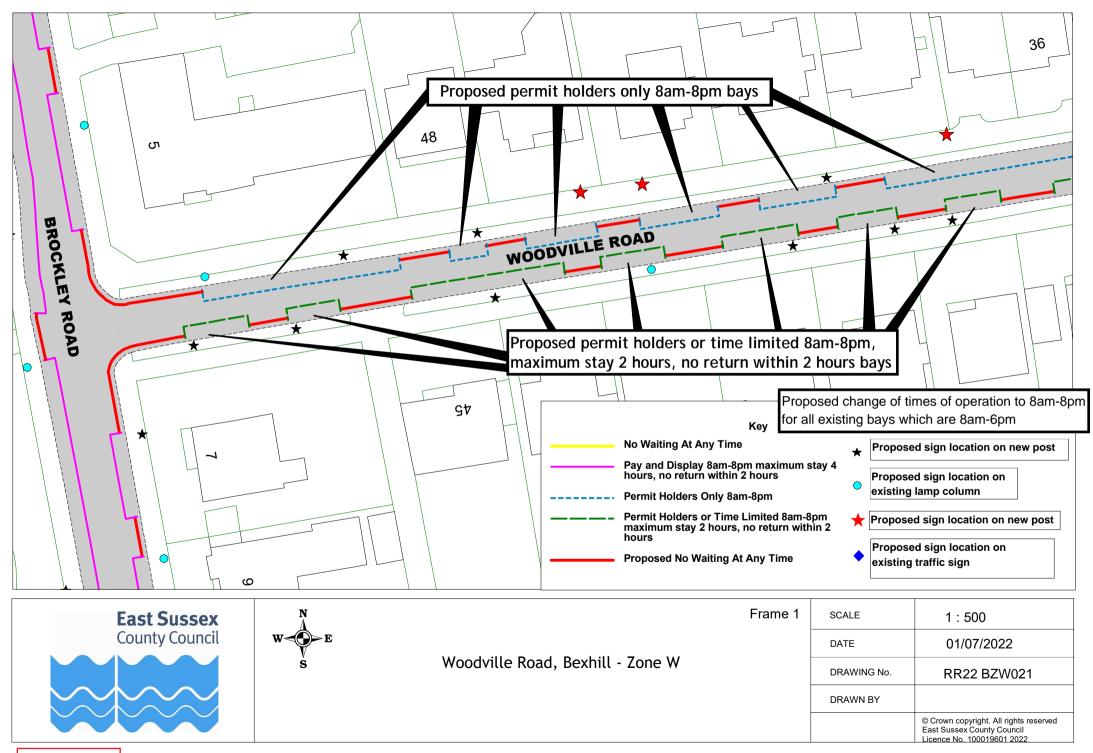

## Rother Parking Review 2022 - informal consultation drawings Bexhill zone W

|    | Road Name              | Drawing Number |             |             |             |             |  |  |  |
|----|------------------------|----------------|-------------|-------------|-------------|-------------|--|--|--|
| 1  | Overview               |                |             |             |             |             |  |  |  |
| 2  | Overview- frames 1 & 2 |                |             |             |             |             |  |  |  |
| 3  | Overview- frame 3      |                |             |             |             |             |  |  |  |
| 4  | Overview- frame 4      |                |             |             |             |             |  |  |  |
| 5  | South Cliff            | RR22 BZW012    | RR22 BZW013 | RR22 BZW014 |             |             |  |  |  |
| 8  | Brockley Road          | RR22 BZW001    | RR22 BZW002 | RR22 BZW003 |             |             |  |  |  |
| 6  | Cornwall Road          | RR22 BZW004    |             |             |             |             |  |  |  |
| 7  | Egerton Road           | RR22 BZW005    | RR22 BZW006 | RR22 BZW007 | RR22 BZW008 |             |  |  |  |
| 9  | Park Road              | RR22 BZW009    | RR22 BZW010 | RR22 BZW011 |             |             |  |  |  |
| 10 | West Parade            | RR22 BZW012    | RR22 BZW013 | RR22 BZW014 |             |             |  |  |  |
| 11 | Wickham Avenue         | RR22 BZW015    | RR22 BZW016 | RR22 BZW017 | RR22 BZW018 | RR22 BZW019 |  |  |  |
| 12 | Woodville Road         | RR22 BZW020    | RR22 BZW021 | RR22 BZW022 | RR22 BZW023 |             |  |  |  |