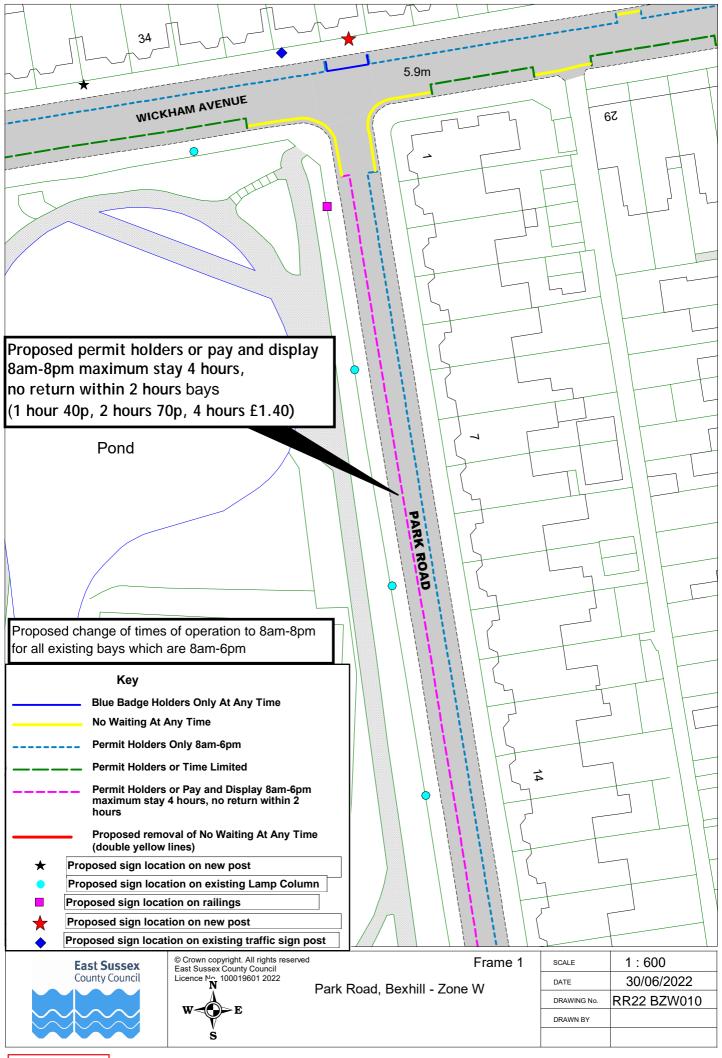

|   | Sports<br>Pavilio |                                         |                                                                                              | PARK ROAD                    |                  |        |             |                           |
|---|-------------------|-----------------------------------------|----------------------------------------------------------------------------------------------|------------------------------|------------------|--------|-------------|---------------------------|
|   |                   | permit holders<br>m-8pm maximu          | or pay and<br>im stay 4 hours,                                                               | RO                           |                  |        |             |                           |
|   |                   | within 2 hours                          |                                                                                              | AD                           | 21               |        |             |                           |
|   |                   |                                         | 4 hours £1.40)                                                                               |                              | 1                |        |             |                           |
|   |                   |                                         |                                                                                              |                              |                  |        |             |                           |
| _ |                   | d change of times<br>isting bays which  | of operation to 8am-                                                                         | -8pm                         |                  |        |             |                           |
| ļ |                   |                                         |                                                                                              |                              |                  |        |             |                           |
|   |                   | Key                                     |                                                                                              |                              |                  |        |             |                           |
|   |                   | -                                       | Iders Only At Any Time                                                                       | Γ                            |                  |        |             |                           |
|   |                   | No Waiting At A                         | -                                                                                            |                              |                  |        |             |                           |
|   |                   |                                         | Only 8am-6pm                                                                                 |                              |                  | T      |             |                           |
|   |                   | Permit Holders                          | or Time Limited                                                                              |                              |                  | L      | 1           | IFFH                      |
|   |                   | Permit Holders<br>maximum stay<br>hours | or Pay and Display 8am<br>4 hours, no return withir                                          | -6pm<br>n 2                  | 5                | 86     | 5           |                           |
|   |                   | Proposed remo<br>(double yellow         | oval of No Waiting At Any<br>lines)                                                          | y Time                       |                  |        |             |                           |
|   | *                 | Proposed sign loca                      | ation on new post                                                                            |                              |                  | 49     | Н           |                           |
|   | •                 | Proposed sign loca                      | ation on existing Lamp C                                                                     | Column                       |                  | 18     |             |                           |
|   |                   | Proposed sign loca                      | ation on railings                                                                            |                              |                  |        |             | RTON ROAD                 |
|   | $\star$           | Proposed sign loca                      | ition on new post                                                                            |                              |                  |        | EGE         | RIUN                      |
|   | <b></b>           | Proposed sign loca                      | tion on existing traffic s                                                                   | ign post                     |                  |        |             |                           |
|   |                   | EGI                                     |                                                                                              | Proposed reme<br>(TRO amendm |                  |        | ny time     | site)                     |
| L | 1                 |                                         |                                                                                              |                              |                  |        |             | 4                         |
|   |                   | East Sussex<br>County Council           | © Crown copyright. All rights re<br>East Sussex County Council<br>Licence No. 100019601 2022 | served                       | F                | rame 2 | SCALE       | 1:600                     |
|   |                   | county council                          |                                                                                              | Park Road,                   | Bexhill - Zone W | /      | DATE        | 30/06/2022<br>RR22 BZW011 |
|   | $\sim$            |                                         | W - E                                                                                        |                              |                  |        | DRAWING No. | TATEL DE VUI I            |
|   |                   |                                         | V<br>S                                                                                       |                              |                  |        | PINAWIN DT  |                           |