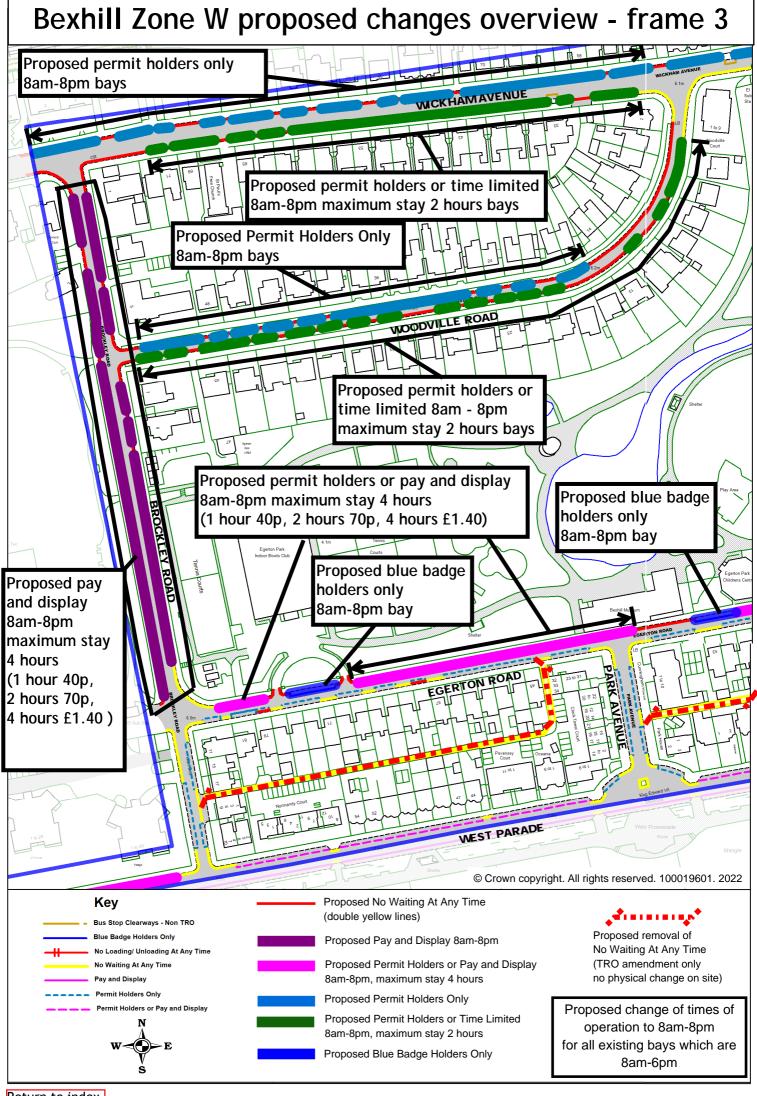

## Rother Parking Review 2022 - informal consultation drawings Bexhill zone W

|    | Road Name              | Drawing Number |             |             |             |             |  |  |  |
|----|------------------------|----------------|-------------|-------------|-------------|-------------|--|--|--|
| 1  | Overview               |                |             |             |             |             |  |  |  |
| 2  | Overview- frames 1 & 2 |                |             |             |             |             |  |  |  |
| 3  | Overview- frame 3      |                |             |             |             |             |  |  |  |
| 4  | Overview- frame 4      |                |             |             |             |             |  |  |  |
| 5  | South Cliff            | RR22 BZW012    | RR22 BZW013 | RR22 BZW014 |             |             |  |  |  |
| 8  | Brockley Road          | RR22 BZW001    | RR22 BZW002 | RR22 BZW003 |             |             |  |  |  |
| 6  | Cornwall Road          | RR22 BZW004    |             |             |             |             |  |  |  |
| 7  | Egerton Road           | RR22 BZW005    | RR22 BZW006 | RR22 BZW007 | RR22 BZW008 |             |  |  |  |
| 9  | Park Road              | RR22 BZW009    | RR22 BZW010 | RR22 BZW011 |             |             |  |  |  |
| 10 | West Parade            | RR22 BZW012    | RR22 BZW013 | RR22 BZW014 |             |             |  |  |  |
| 11 | Wickham Avenue         | RR22 BZW015    | RR22 BZW016 | RR22 BZW017 | RR22 BZW018 | RR22 BZW019 |  |  |  |
| 12 | Woodville Road         | RR22 BZW020    | RR22 BZW021 | RR22 BZW022 | RR22 BZW023 |             |  |  |  |