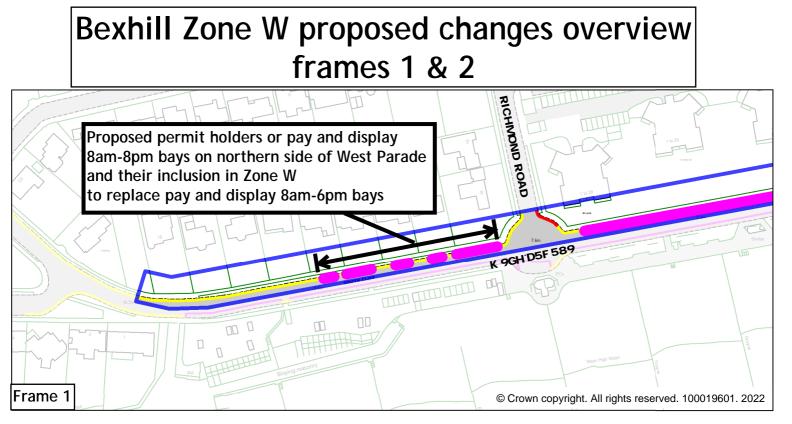

## Rother Parking Review 2022 - informal consultation drawings Bexhill zone W

|    | Road Name              | Drawing Number |             |             |             |             |  |  |  |
|----|------------------------|----------------|-------------|-------------|-------------|-------------|--|--|--|
| 1  | Overview               |                |             |             |             |             |  |  |  |
| 2  | Overview- frames 1 & 2 |                |             |             |             |             |  |  |  |
| 3  | Overview- frame 3      |                |             |             |             |             |  |  |  |
| 4  | Overview- frame 4      |                |             |             |             |             |  |  |  |
| 5  | South Cliff            | RR22 BZW012    | RR22 BZW013 | RR22 BZW014 |             |             |  |  |  |
| 8  | Brockley Road          | RR22 BZW001    | RR22 BZW002 | RR22 BZW003 |             |             |  |  |  |
| 6  | Cornwall Road          | RR22 BZW004    |             |             |             |             |  |  |  |
| 7  | Egerton Road           | RR22 BZW005    | RR22 BZW006 | RR22 BZW007 | RR22 BZW008 |             |  |  |  |
| 9  | Park Road              | RR22 BZW009    | RR22 BZW010 | RR22 BZW011 |             |             |  |  |  |
| 10 | West Parade            | RR22 BZW012    | RR22 BZW013 | RR22 BZW014 |             |             |  |  |  |
| 11 | Wickham Avenue         | RR22 BZW015    | RR22 BZW016 | RR22 BZW017 | RR22 BZW018 | RR22 BZW019 |  |  |  |
| 12 | Woodville Road         | RR22 BZW020    | RR22 BZW021 | RR22 BZW022 | RR22 BZW023 |             |  |  |  |