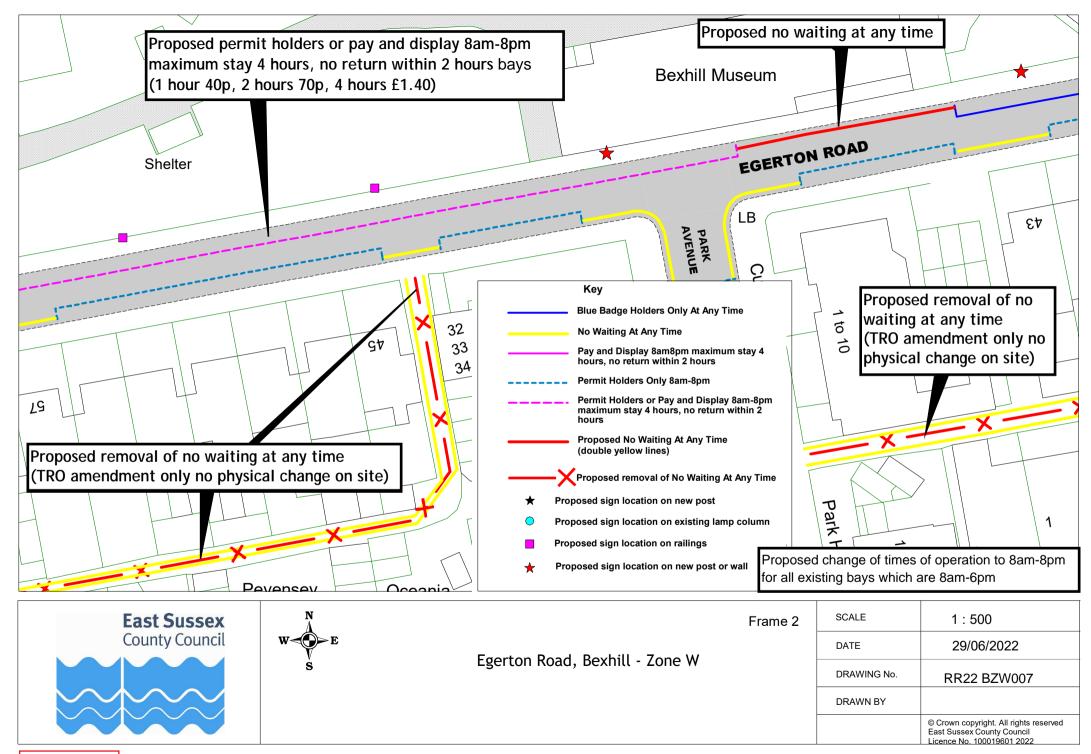

## Rother Parking Review 2022 - informal consultation drawings Bexhill zone W

|    | Road Name              | Drawing Number |             |             |             |             |  |  |  |
|----|------------------------|----------------|-------------|-------------|-------------|-------------|--|--|--|
| 1  | Overview               |                |             |             |             |             |  |  |  |
| 2  | Overview- frames 1 & 2 |                |             |             |             |             |  |  |  |
| 3  | Overview- frame 3      |                |             |             |             |             |  |  |  |
| 4  | Overview- frame 4      |                |             |             |             |             |  |  |  |
| 5  | South Cliff            | RR22 BZW012    | RR22 BZW013 | RR22 BZW014 |             |             |  |  |  |
| 8  | Brockley Road          | RR22 BZW001    | RR22 BZW002 | RR22 BZW003 |             |             |  |  |  |
| 6  | Cornwall Road          | RR22 BZW004    |             |             |             |             |  |  |  |
| 7  | Egerton Road           | RR22 BZW005    | RR22 BZW006 | RR22 BZW007 | RR22 BZW008 |             |  |  |  |
| 9  | Park Road              | RR22 BZW009    | RR22 BZW010 | RR22 BZW011 |             |             |  |  |  |
| 10 | West Parade            | RR22 BZW012    | RR22 BZW013 | RR22 BZW014 |             |             |  |  |  |
| 11 | Wickham Avenue         | RR22 BZW015    | RR22 BZW016 | RR22 BZW017 | RR22 BZW018 | RR22 BZW019 |  |  |  |
| 12 | Woodville Road         | RR22 BZW020    | RR22 BZW021 | RR22 BZW022 | RR22 BZW023 |             |  |  |  |