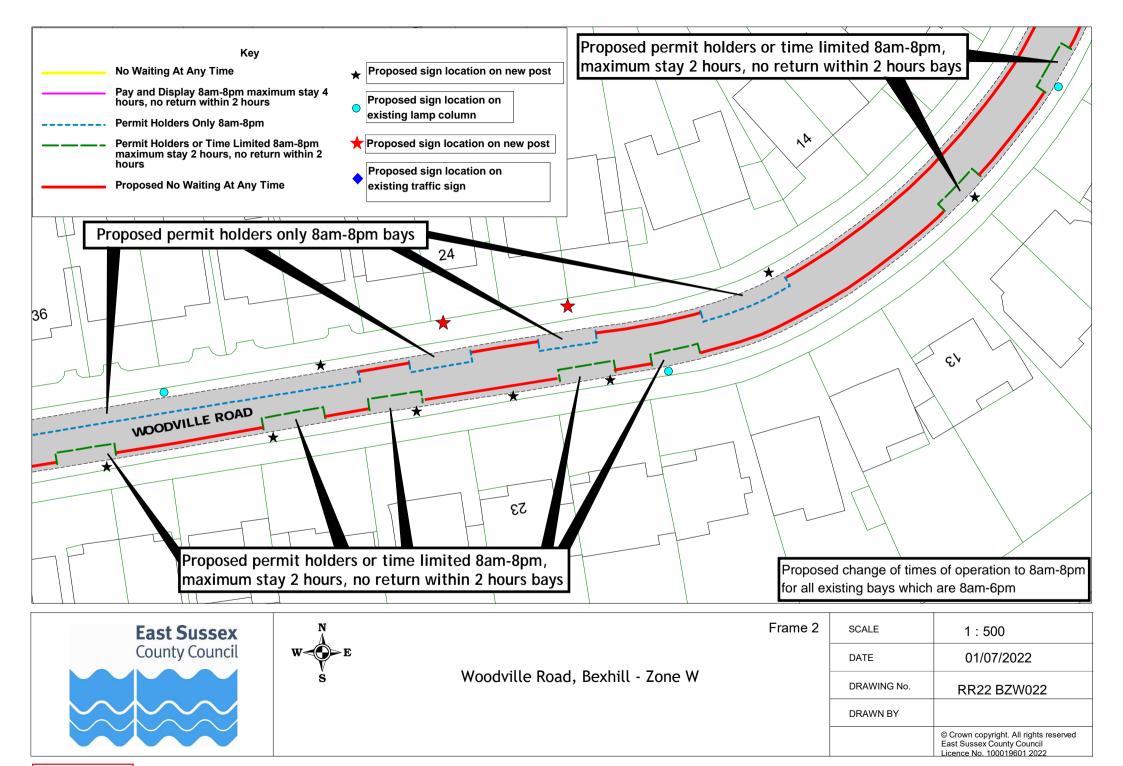

## Rother Parking Review 2022 - informal consultation drawings Bexhill zone W

|    | Road Name              | Drawing Number |             |             |             |             |  |  |  |
|----|------------------------|----------------|-------------|-------------|-------------|-------------|--|--|--|
| 1  | Overview               |                |             |             |             |             |  |  |  |
| 2  | Overview- frames 1 & 2 |                |             |             |             |             |  |  |  |
| 3  | Overview- frame 3      |                |             |             |             |             |  |  |  |
| 4  | Overview- frame 4      |                |             |             |             |             |  |  |  |
| 5  | South Cliff            | RR22 BZW012    | RR22 BZW013 | RR22 BZW014 |             |             |  |  |  |
| 8  | Brockley Road          | RR22 BZW001    | RR22 BZW002 | RR22 BZW003 |             |             |  |  |  |
| 6  | Cornwall Road          | RR22 BZW004    |             |             |             |             |  |  |  |
| 7  | Egerton Road           | RR22 BZW005    | RR22 BZW006 | RR22 BZW007 | RR22 BZW008 |             |  |  |  |
| 9  | Park Road              | RR22 BZW009    | RR22 BZW010 | RR22 BZW011 |             |             |  |  |  |
| 10 | West Parade            | RR22 BZW012    | RR22 BZW013 | RR22 BZW014 |             |             |  |  |  |
| 11 | Wickham Avenue         | RR22 BZW015    | RR22 BZW016 | RR22 BZW017 | RR22 BZW018 | RR22 BZW019 |  |  |  |
| 12 | Woodville Road         | RR22 BZW020    | RR22 BZW021 | RR22 BZW022 | RR22 BZW023 |             |  |  |  |