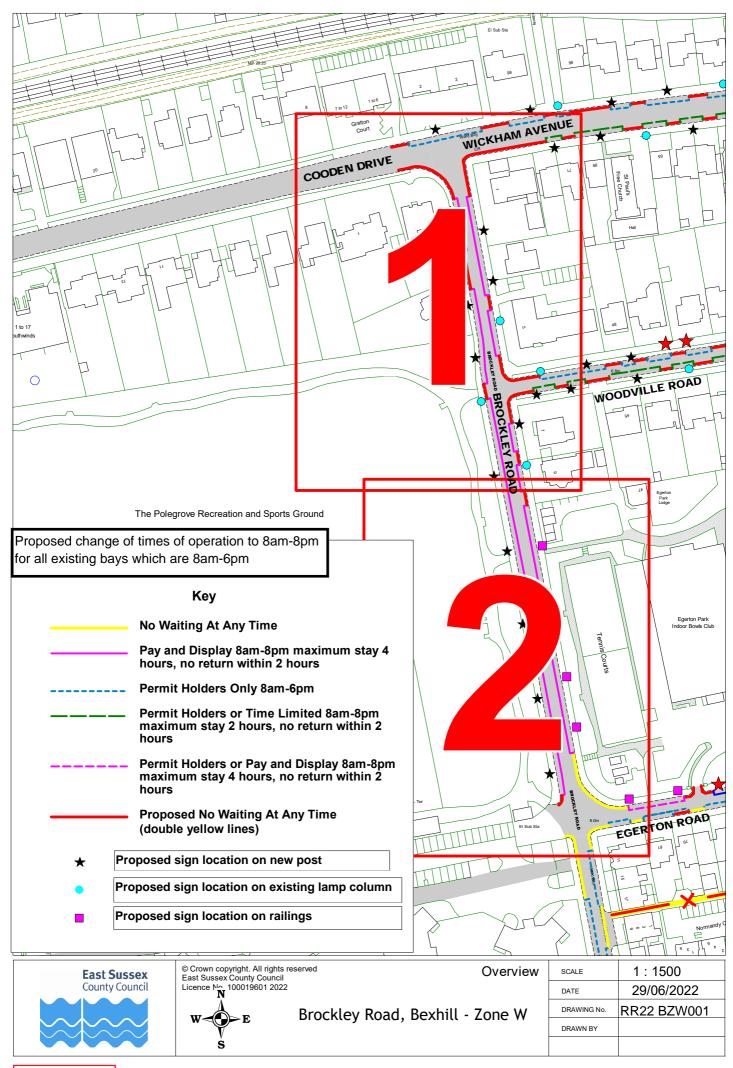

## Rother Parking Review 2022 - informal consultation drawings Bexhill zone W

|    | Road Name              | Drawing Number |             |             |             |             |  |  |  |
|----|------------------------|----------------|-------------|-------------|-------------|-------------|--|--|--|
| 1  | Overview               |                |             |             |             |             |  |  |  |
| 2  | Overview- frames 1 & 2 |                |             |             |             |             |  |  |  |
| 3  | Overview- frame 3      |                |             |             |             |             |  |  |  |
| 4  | Overview- frame 4      |                |             |             |             |             |  |  |  |
| 5  | South Cliff            | RR22 BZW012    | RR22 BZW013 | RR22 BZW014 |             |             |  |  |  |
| 8  | Brockley Road          | RR22 BZW001    | RR22 BZW002 | RR22 BZW003 |             |             |  |  |  |
| 6  | Cornwall Road          | RR22 BZW004    |             |             |             |             |  |  |  |
| 7  | Egerton Road           | RR22 BZW005    | RR22 BZW006 | RR22 BZW007 | RR22 BZW008 |             |  |  |  |
| 9  | Park Road              | RR22 BZW009    | RR22 BZW010 | RR22 BZW011 |             |             |  |  |  |
| 10 | West Parade            | RR22 BZW012    | RR22 BZW013 | RR22 BZW014 |             |             |  |  |  |
| 11 | Wickham Avenue         | RR22 BZW015    | RR22 BZW016 | RR22 BZW017 | RR22 BZW018 | RR22 BZW019 |  |  |  |
| 12 | Woodville Road         | RR22 BZW020    | RR22 BZW021 | RR22 BZW022 | RR22 BZW023 |             |  |  |  |