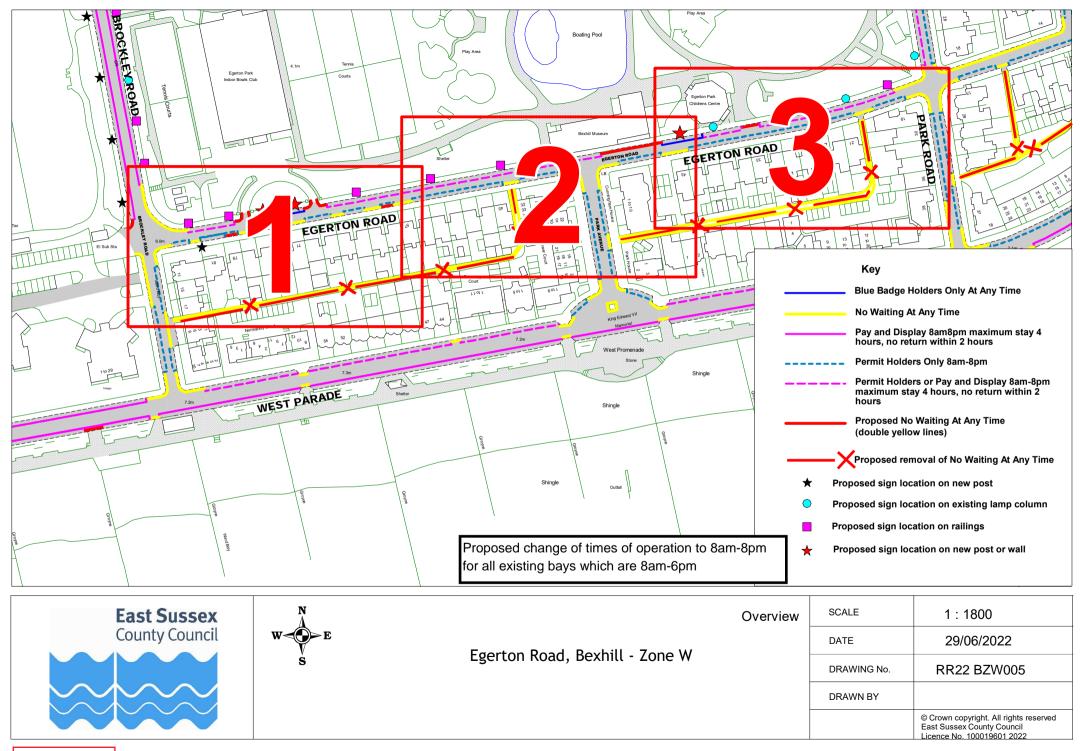

d          | RR22 BZW001    | RR22 BZW002 | RR22 BZW003 |             |             |  |  |  |
| 6  | Cornwall Road          | RR22 BZW004    |             |             |             |             |  |  |  |
| 7  | Egerton Road           | RR22 BZW005    | RR22 BZW006 | RR22 BZW007 | RR22 BZW008 |             |  |  |  |
| 9  | Park Road              | RR22 BZW009    | RR22 BZW010 | RR22 BZW011 |             |             |  |  |  |
| 10 | West Parade            | RR22 BZW012    | RR22 BZW013 | RR22 BZW014 |             |             |  |  |  |
| 11 | Wickham Avenue         | RR22 BZW015    | RR22 BZW016 | RR22 BZW017 | RR22 BZW018 | RR22 BZW019 |  |  |  |
| 12 | Woodville Road         | RR22 BZW020    | RR22 BZW021 | RR22 BZW022 | RR22 BZW023 |             |  |  |  |

































|   | Sports<br>Pavilio |                                         |                                                                                              | PARK ROAD                    |                  |        |             |                           |
|---|-------------------|-----------------------------------------|----------------------------------------------------------------------------------------------|------------------------------|------------------|--------|-------------|---------------------------|
|   |                   | permit holders<br>m-8pm maximu          | or pay and<br>im stay 4 hours,                                                               | RO                           |                  |        |             |