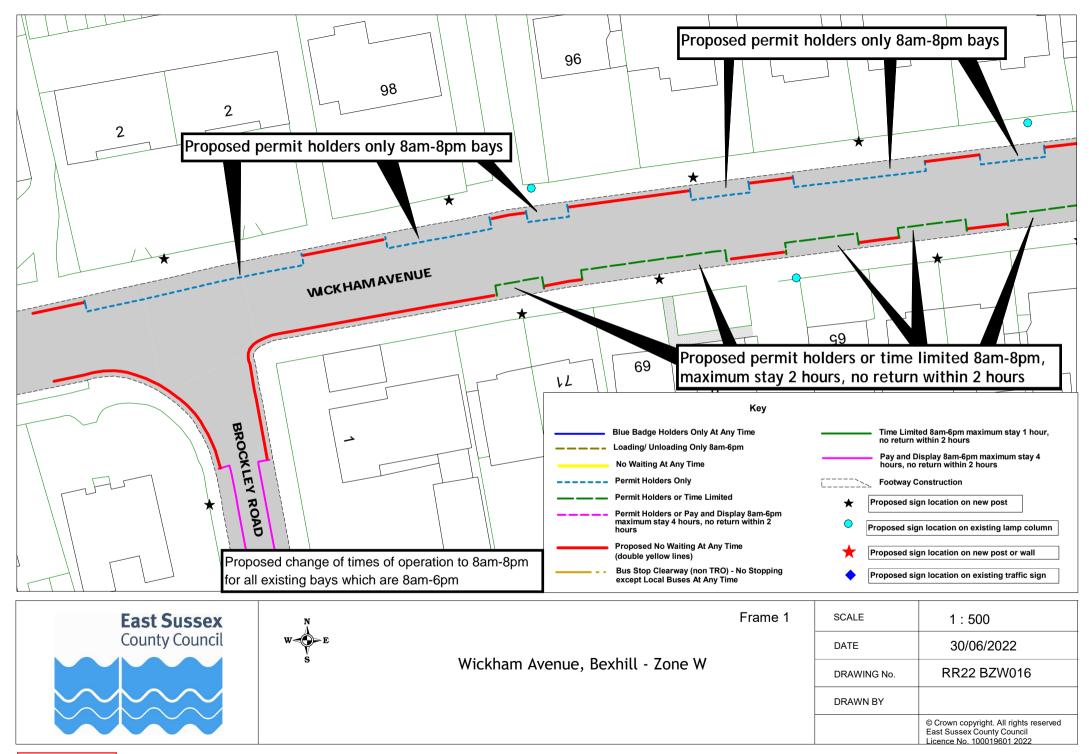

## Rother Parking Review 2022 - informal consultation drawings Bexhill zone W

|    | Road Name              | Drawing Number |             |             |             |             |  |  |  |
|----|------------------------|----------------|-------------|-------------|-------------|-------------|--|--|--|
| 1  | Overview               |                |             |             |             |             |  |  |  |
| 2  | Overview- frames 1 & 2 |                |             |             |             |             |  |  |  |
| 3  | Overview- frame 3      |                |             |             |             |             |  |  |  |
| 4  | Overview- frame 4      |                |             |             |             |             |  |  |  |
| 5  | South Cliff            | RR22 BZW012    | RR22 BZW013 | RR22 BZW014 |             |             |  |  |  |
| 8  | Brockley Road          | RR22 BZW001    | RR22 BZW002 | RR22 BZW003 |             |             |  |  |  |
| 6  | Cornwall Road          | RR22 BZW004    |             |             |             |             |  |  |  |
| 7  | Egerton Road           | RR22 BZW005    | RR22 BZW006 | RR22 BZW007 | RR22 BZW008 |             |  |  |  |
| 9  | Park Road              | RR22 BZW009    | RR22 BZW010 | RR22 BZW011 |             |             |  |  |  |
| 10 | West Parade            | RR22 BZW012    | RR22 BZW013 | RR22 BZW014 |             |             |  |  |  |
| 11 | Wickham Avenue         | RR22 BZW015    | RR22 BZW016 | RR22 BZW017 | RR22 BZW018 | RR22 BZW019 |  |  |  |
| 12 | Woodville Road         | RR22 BZW020    | RR22 BZW021 | RR22 BZW022 | RR22 BZW023 |             |  |  |  |