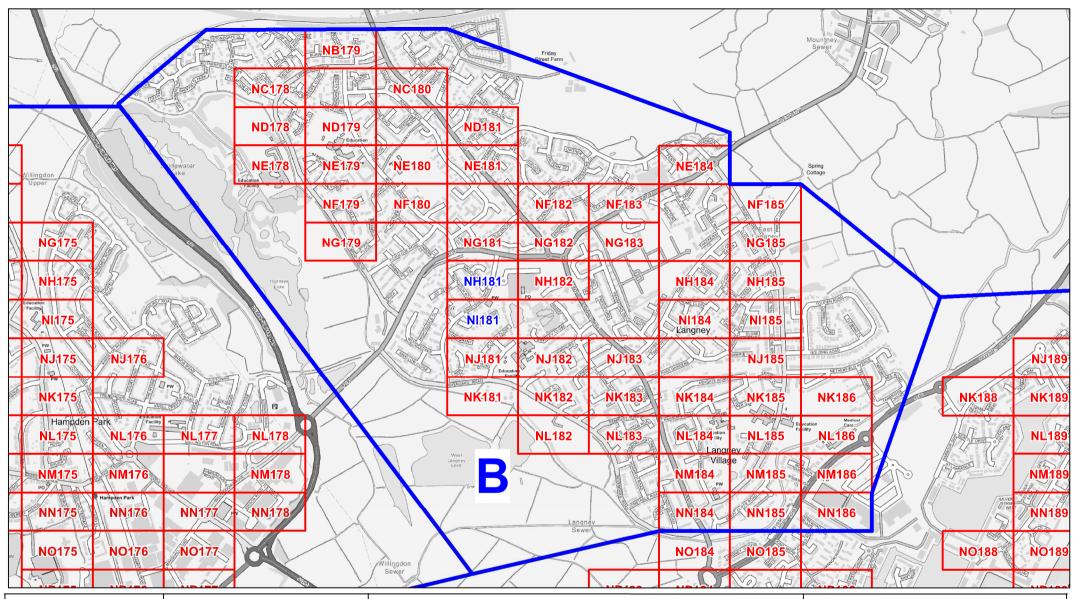

**AREA B Overview** 

Locations of Parking, Waiting, No Stopping and Loading Restrictions

© Crown copyright. All rights reserved

East Sussex County Council

Licence No. 100019601 2021

AA000

Tile Ref (existing)

AA000

Tile Ref (location of proposals)

SCALE NTS

DATE 04/06/2021

Tile Ref: Overview Area B Revision: \*