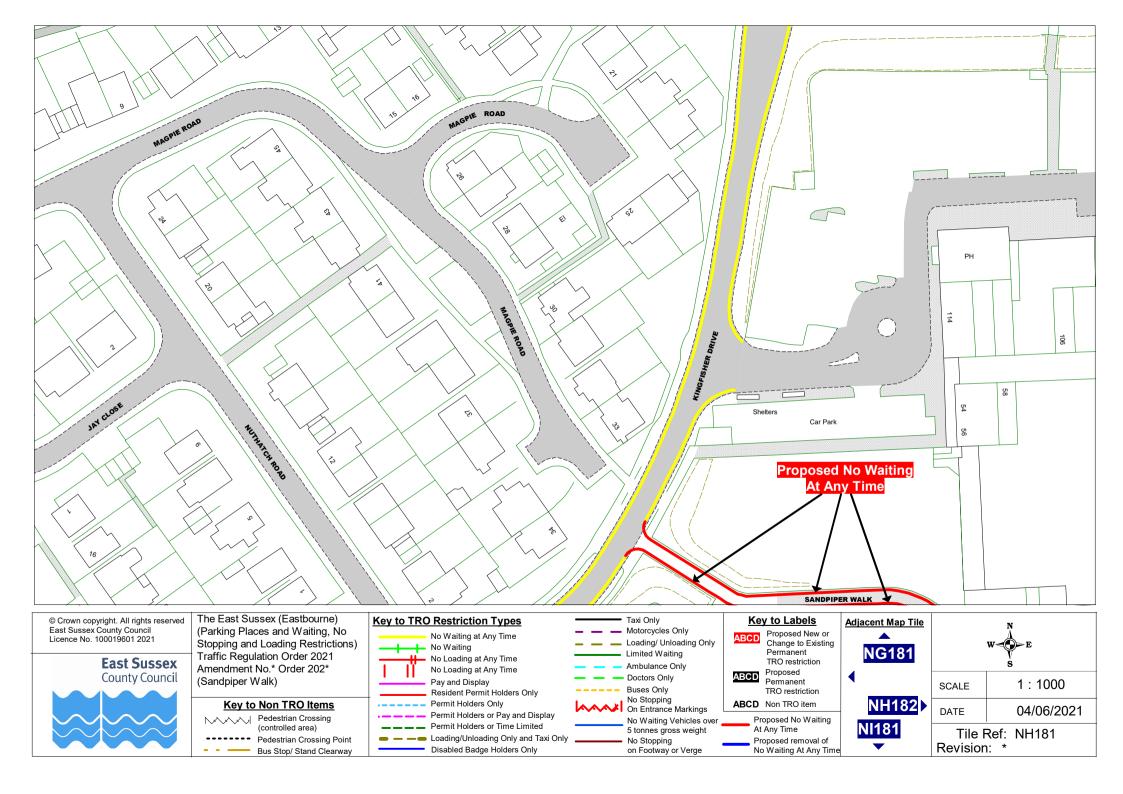

The East Sussex (Eastbourne)(Parking Places and Waiting, No Stopping and Loading Restrictions)

Traffic Regulation Order 2021 Amendment No.\* Order 202\*

(Sandpiper Walk)

## **The Order Plans**

**Amendments** 

The East Sussex (Eastbourne)
(Parking Places and Waiting, No
Stopping and Loading Restrictions)
Traffic Regulation Order 2021
Amendment No.\* Order 202\*
(Sandpiper Walk)