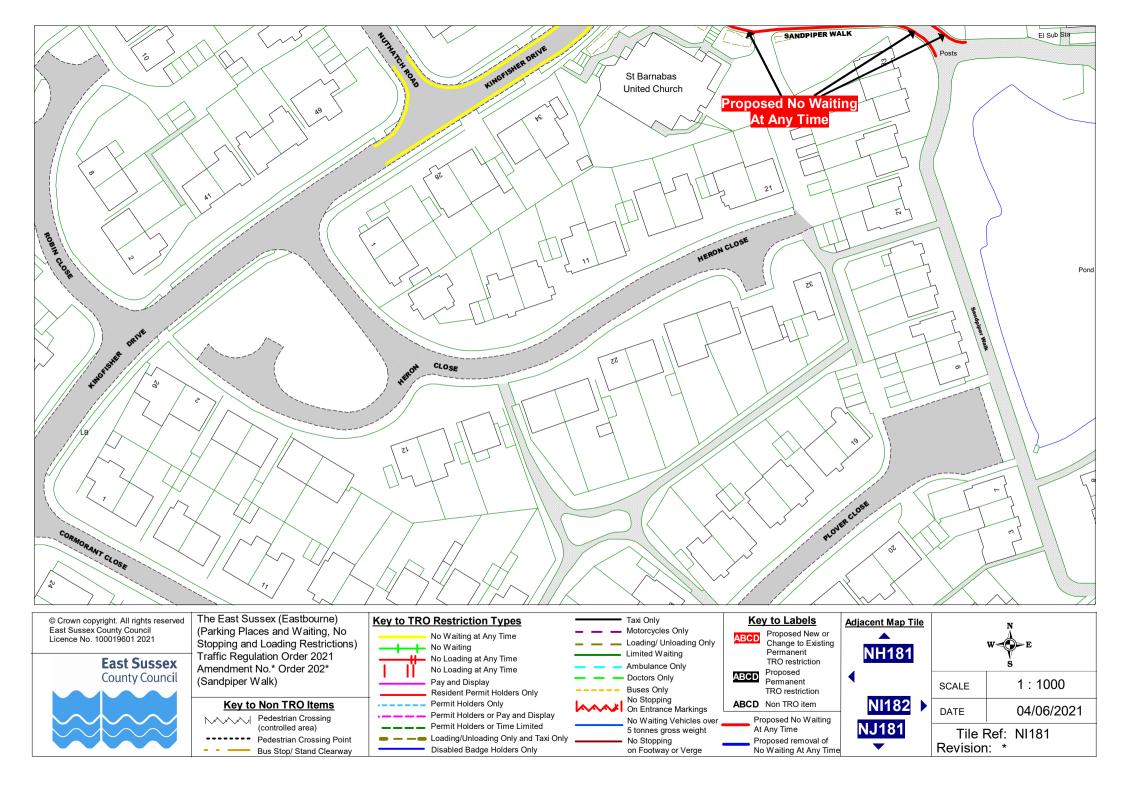

The East Sussex (Eastbourne)(Parking Places and Waiting, No Stopping and Loading Restrictions)

Traffic Regulation Order 2021 Amendment No.\* Order 202\*

(Sandpiper Walk)

## **The Order Plans**

**Amendments** 

The East Sussex (Eastbourne)
(Parking Places and Waiting, No
Stopping and Loading Restrictions)
Traffic Regulation Order 2021
Amendment No.\* Order 202\*
(Sandpiper Walk)