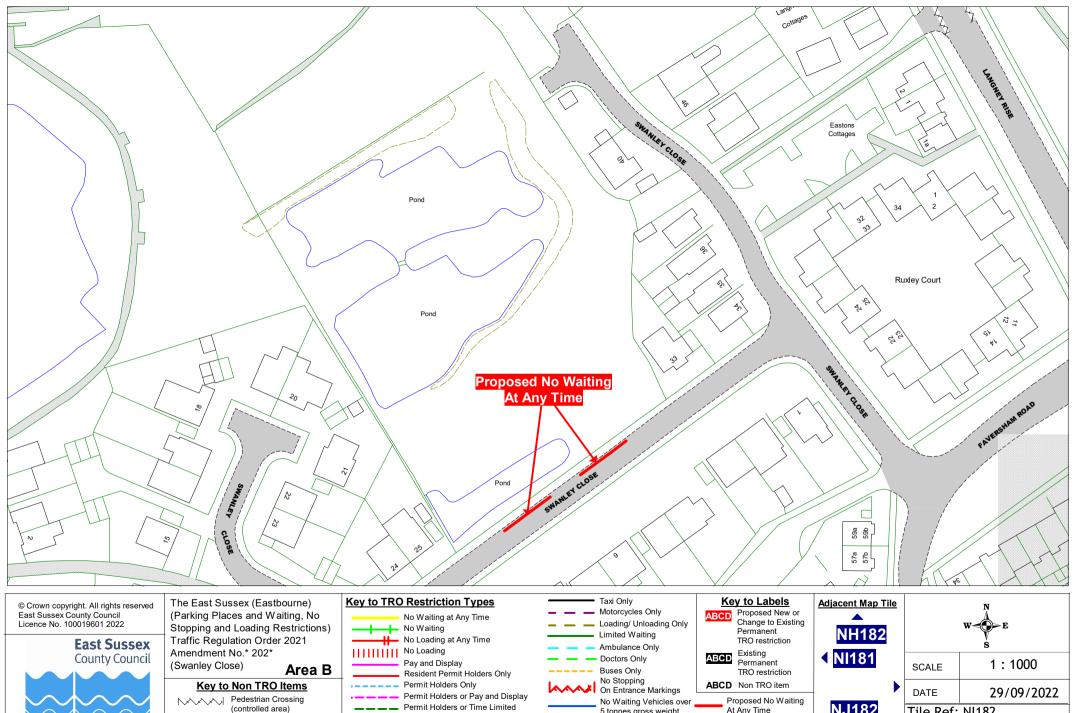

The East Sussex (Eastbourne)(Parking Places and Waiting, No Stopping and Loading Restrictions)Traffic Regulation Order 2021 Amendment No \* Order 202\* (Swanley Close)

--- Pedestrian Crossing Point - -Bus Stop/ Stand Clearway

Permit Holders or Time Limited ---- Loading/Unloading Only and Taxi Only Disabled Badge Holders Only

5 tonnes gross weight No Stopping on Footway or Verge

| Key to Labels                                                                       | Adjacent Map Ti      |  |  |
|-------------------------------------------------------------------------------------|----------------------|--|--|
| Proposed New or<br>Change to Existing<br>Permanent<br>TRO restriction               | NH182                |  |  |
| Existing<br>Permanent<br>TRO restriction                                            | < <mark>NI181</mark> |  |  |
| CD Non TRO item                                                                     |                      |  |  |
| Proposed No Waiting<br>At Any Time<br>Proposed removal of<br>No Waiting At Any Time | NJ182                |  |  |

| 82 | - | w → E<br>s      |            |  |  |
|----|---|-----------------|------------|--|--|
| 1  |   | SCALE           | 1:1000     |  |  |
|    |   | DATE            | 29/09/2022 |  |  |
| 2  |   | Tile Ref: NI182 |            |  |  |
|    |   | Revision: *     |            |  |  |