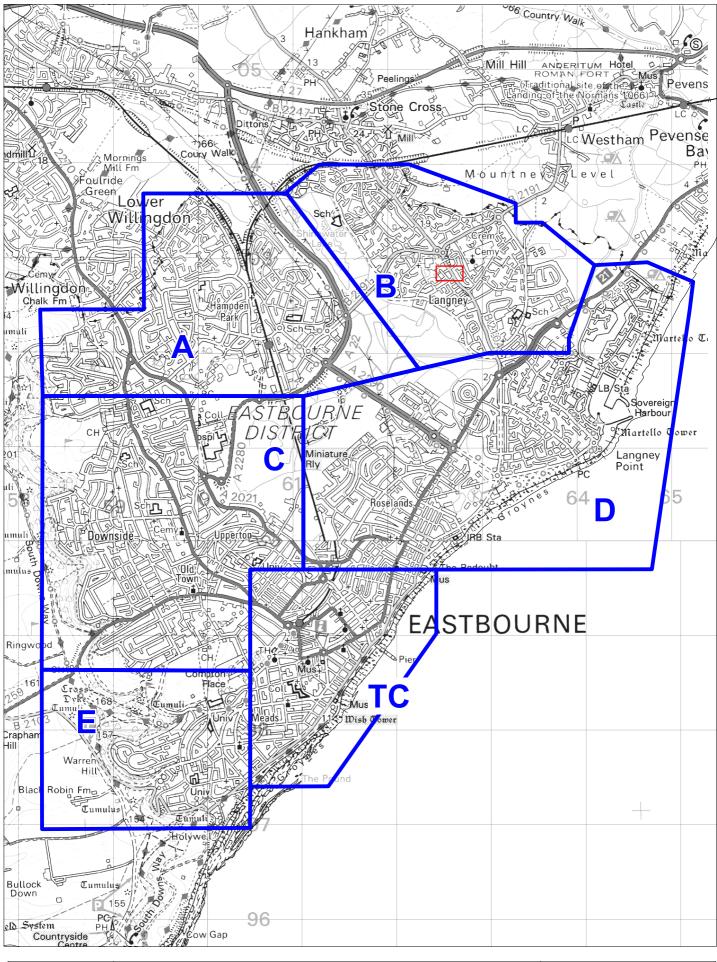

## **The Order Plans**

Amendments

| County Council    | The East Sussex (Eastbourne)<br>(Parking Places and Waiting,<br>No Stopping and Loading<br>Restrictions) Traffic Regulation | Locations of Parking and<br>Waiting Restrictions |                                                                                                    | W E<br>S         |                      |
|-------------------|-----------------------------------------------------------------------------------------------------------------------------|--------------------------------------------------|----------------------------------------------------------------------------------------------------|------------------|----------------------|
| Order 202* (Swanl | Order 2021 Amendment No *                                                                                                   |                                                  |                                                                                                    | SCALE            | NTS                  |
|                   | AREA OVERVIEW                                                                                                               | Proposed Map Tile                                | © Crown copyright. All rights reserved<br>East Sussex County Council<br>Licence No. 100019601 2022 | DATE             | 29/09/2022           |
|                   |                                                                                                                             |                                                  |                                                                                                    | Tile Ref: Area C | Overview Revision: * |