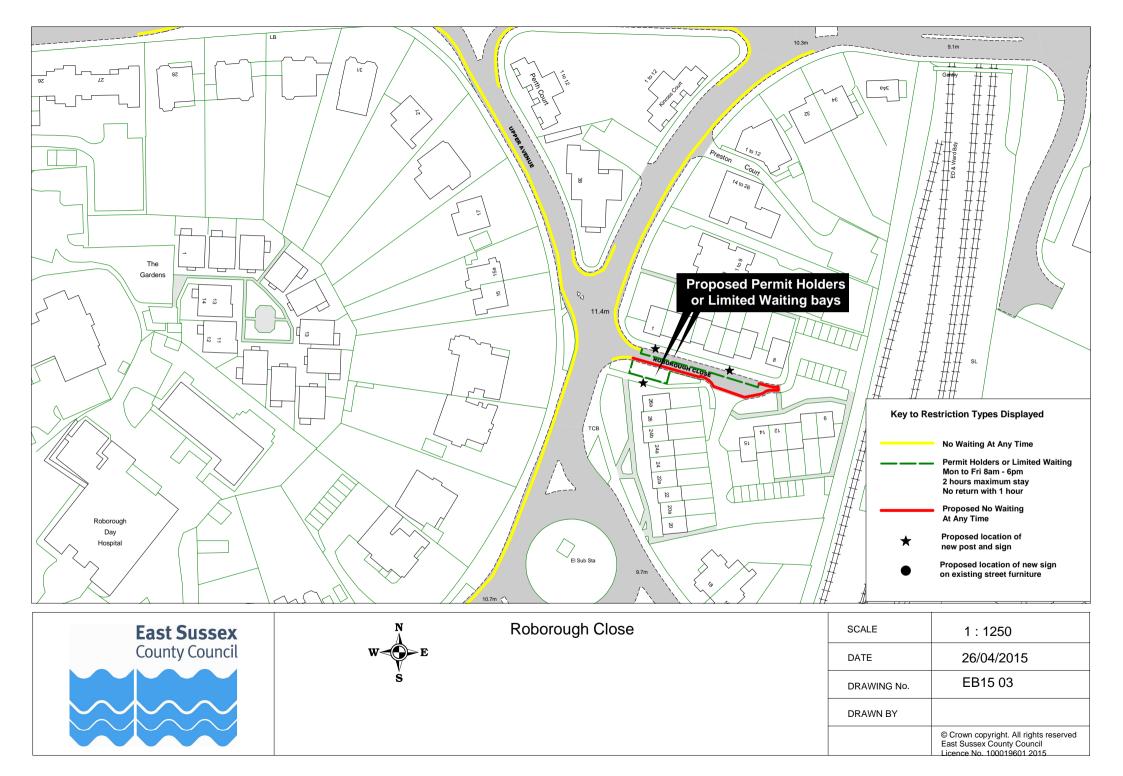

## Upperton Parking Review 2015

|    | Road Name        | Plan ref |         |         |         |
|----|------------------|----------|---------|---------|---------|
| 1  | Avenue Lane      | EB15 09  |         |         |         |
| 2  | Beatrice Lane    | EB15 07  |         |         |         |
| 3  | Bedford Grove    | EB15 04  |         |         |         |
| 4  | Bernard Lane     | EB15 07  |         |         |         |
| 5  | Commercial Road  | EB15 06  | EB15 09 |         |         |
| 6  | Enys Road        | EB15 07  |         |         |         |
| 7  | Eversfield Road  | EB15 04  | EB15 05 | EB15 06 |         |
| 8  | Gorringe Road    | EB15 01  | EB15 02 |         |         |
| 9  | St Leonards Road | EB15 06  | EB15 09 |         |         |
| 10 | Hartfield Road   | EB15 04  | EB15 05 | EB15 07 | EB15 08 |
| 11 | Mayfield Place   | EB15 02  |         |         |         |
| 12 | Roborough Close  | EB15 03  |         |         |         |
| 13 | St Annes Road    | EB15 07  | EB15 08 | EB15 09 |         |
| 14 | The Avenue       | EB15 05  | EB15 08 |         |         |
| 15 | Tutts Barn Lane  | EB15 01  |         |         |         |
| 16 | Upperton Gardens | EB15 07  | EB15 08 |         |         |
| 17 | Wharf Road       | EB15 09  |         |         |         |