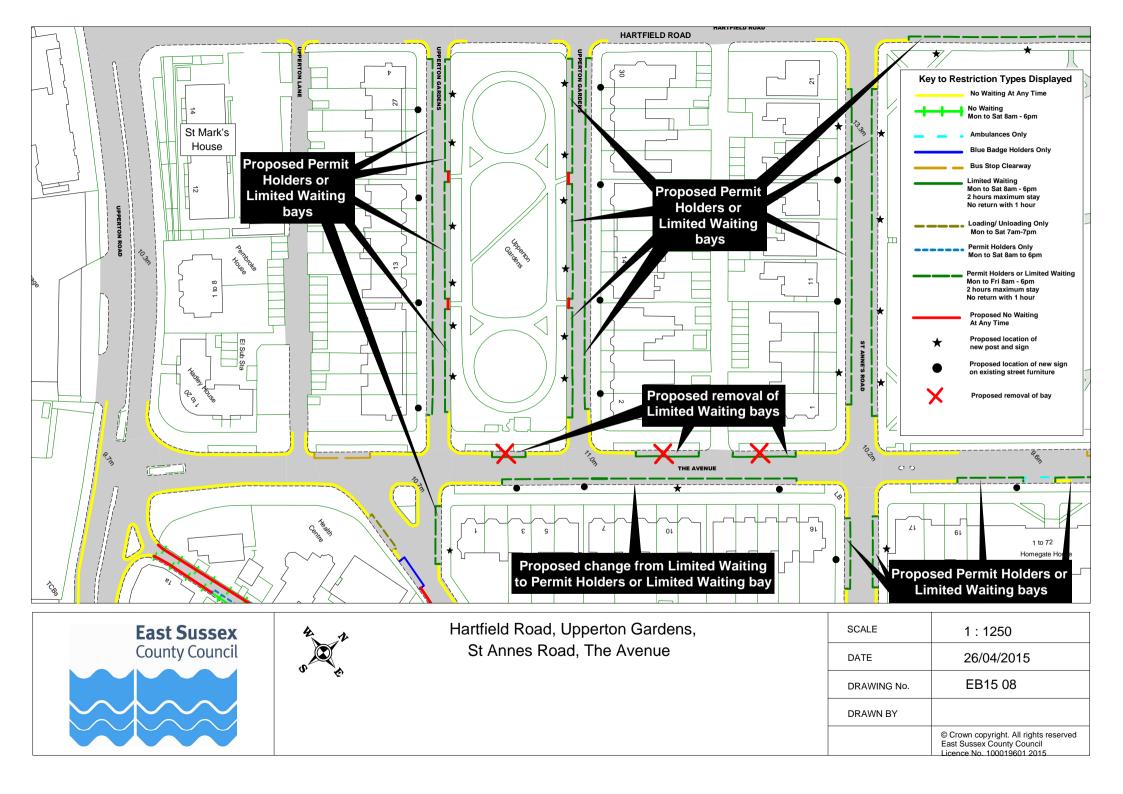

## Upperton Parking Review 2015

|    | Road Name        | Plan ref |         |         |         |
|----|------------------|----------|---------|---------|---------|
| 1  | Avenue Lane      | EB15 09  |         |         |         |
| 2  | Beatrice Lane    | EB15 07  |         |         |         |
| 3  | Bedford Grove    | EB15 04  |         |         |         |
| 4  | Bernard Lane     | EB15 07  |         |         |         |
| 5  | Commercial Road  | EB15 06  | EB15 09 |         |         |
| 6  | Enys Road        | EB15 07  |         |         |         |
| 7  | Eversfield Road  | EB15 04  | EB15 05 | EB15 06 |         |
| 8  | Gorringe Road    | EB15 01  | EB15 02 |         |         |
| 9  | St Leonards Road | EB15 06  | EB15 09 |         |         |
| 10 | Hartfield Road   | EB15 04  | EB15 05 | EB15 07 | EB15 08 |
| 11 | Mayfield Place   | EB15 02  |         |         |         |
| 12 | Roborough Close  | EB15 03  |         |         |         |
| 13 | St Annes Road    | EB15 07  | EB15 08 | EB15 09 |         |
| 14 | The Avenue       | EB15 05  | EB15 08 |         |         |
| 15 | Tutts Barn Lane  | EB15 01  |         |         |         |
| 16 | Upperton Gardens | EB15 07  | EB15 08 |         |         |
| 17 | Wharf Road       | EB15 09  |         |         |         |