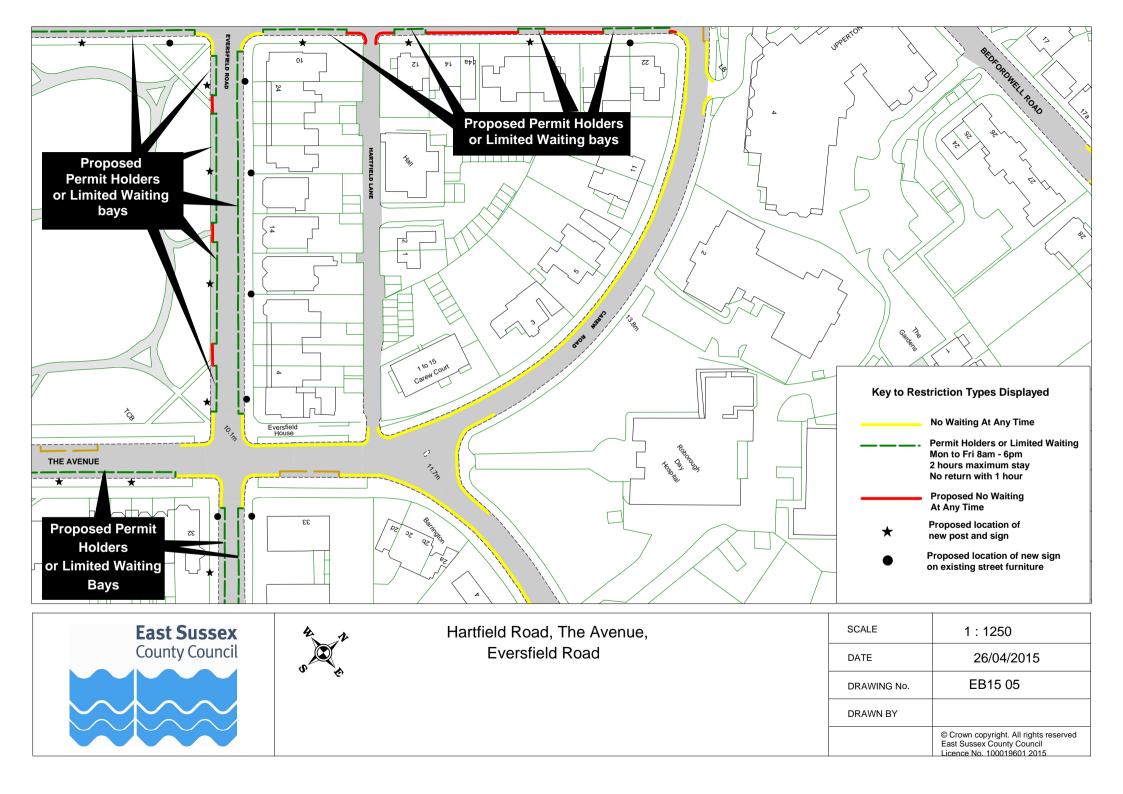

## Upperton Parking Review 2015

|    | Road Name        | Plan ref |         |         |         |
|----|------------------|----------|---------|---------|---------|
| 1  | Avenue Lane      | EB15 09  |         |         |         |
| 2  | Beatrice Lane    | EB15 07  |         |         |         |
| 3  | Bedford Grove    | EB15 04  |         |         |         |
| 4  | Bernard Lane     | EB15 07  |         |         |         |
| 5  | Commercial Road  | EB15 06  | EB15 09 |         |         |
| 6  | Enys Road        | EB15 07  |         |         |         |
| 7  | Eversfield Road  | EB15 04  | EB15 05 | EB15 06 |         |
| 8  | Gorringe Road    | EB15 01  | EB15 02 |         |         |
| 9  | St Leonards Road | EB15 06  | EB15 09 |         |         |
| 10 | Hartfield Road   | EB15 04  | EB15 05 | EB15 07 | EB15 08 |
| 11 | Mayfield Place   | EB15 02  |         |         |         |
| 12 | Roborough Close  | EB15 03  |         |         |         |
| 13 | St Annes Road    | EB15 07  | EB15 08 | EB15 09 |         |
| 14 | The Avenue       | EB15 05  | EB15 08 |         |         |
| 15 | Tutts Barn Lane  | EB15 01  |         |         |         |
| 16 | Upperton Gardens | EB15 07  | EB15 08 |         |         |
| 17 | Wharf Road       | EB15 09  |         |         |         |