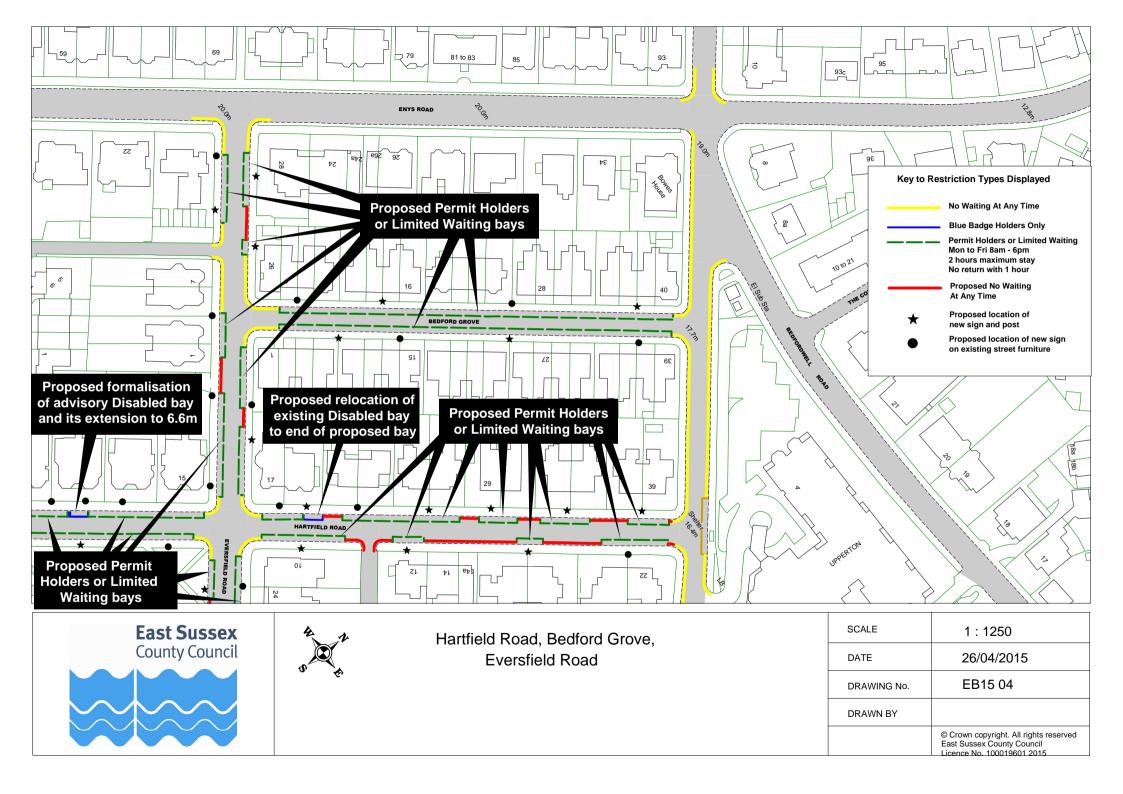

## Upperton Parking Review 2015

|    | Road Name        | Plan ref |         |         |         |
|----|------------------|----------|---------|---------|---------|
| 1  | Avenue Lane      | EB15 09  |         |         |         |
| 2  | Beatrice Lane    | EB15 07  |         |         |         |
| 3  | Bedford Grove    | EB15 04  |         |         |         |
| 4  | Bernard Lane     | EB15 07  |         |         |         |
| 5  | Commercial Road  | EB15 06  | EB15 09 |         |         |
| 6  | Enys Road        | EB15 07  |         |         |         |
| 7  | Eversfield Road  | EB15 04  | EB15 05 | EB15 06 |         |
| 8  | Gorringe Road    | EB15 01  | EB15 02 |         |         |
| 9  | St Leonards Road | EB15 06  | EB15 09 |         |         |
| 10 | Hartfield Road   | EB15 04  | EB15 05 | EB15 07 | EB15 08 |
| 11 | Mayfield Place   | EB15 02  |         |         |         |
| 12 | Roborough Close  | EB15 03  |         |         |         |
| 13 | St Annes Road    | EB15 07  | EB15 08 | EB15 09 |         |
| 14 | The Avenue       | EB15 05  | EB15 08 |         |         |
| 15 | Tutts Barn Lane  | EB15 01  |         |         |         |
| 16 | Upperton Gardens | EB15 07  | EB15 08 |         |         |
| 17 | Wharf Road       | EB15 09  |         |         |         |