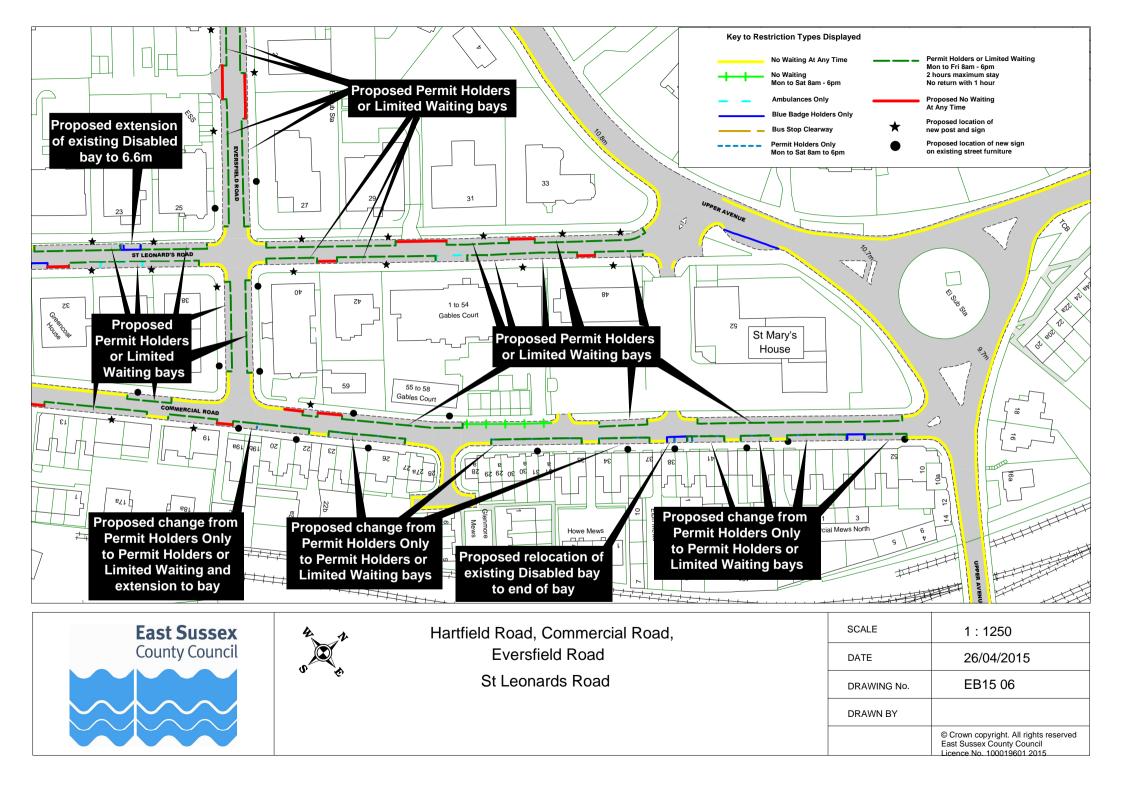

## Upperton Parking Review 2015

|    | Road Name        | Plan ref |         |         |         |
|----|------------------|----------|---------|---------|---------|
| 1  | Avenue Lane      | EB15 09  |         |         |         |
| 2  | Beatrice Lane    | EB15 07  |         |         |         |
| 3  | Bedford Grove    | EB15 04  |         |         |         |
| 4  | Bernard Lane     | EB15 07  |         |         |         |
| 5  | Commercial Road  | EB15 06  | EB15 09 |         |         |
| 6  | Enys Road        | EB15 07  |         |         |         |
| 7  | Eversfield Road  | EB15 04  | EB15 05 | EB15 06 |         |
| 8  | Gorringe Road    | EB15 01  | EB15 02 |         |         |
| 9  | St Leonards Road | EB15 06  | EB15 09 |         |         |
| 10 | Hartfield Road   | EB15 04  | EB15 05 | EB15 07 | EB15 08 |
| 11 | Mayfield Place   | EB15 02  |         |         |         |
| 12 | Roborough Close  | EB15 03  |         |         |         |
| 13 | St Annes Road    | EB15 07  | EB15 08 | EB15 09 |         |
| 14 | The Avenue       | EB15 05  | EB15 08 |         |         |
| 15 | Tutts Barn Lane  | EB15 01  |         |         |         |
| 16 | Upperton Gardens | EB15 07  | EB15 08 |         |         |
| 17 | Wharf Road       | EB15 09  |         |         |         |