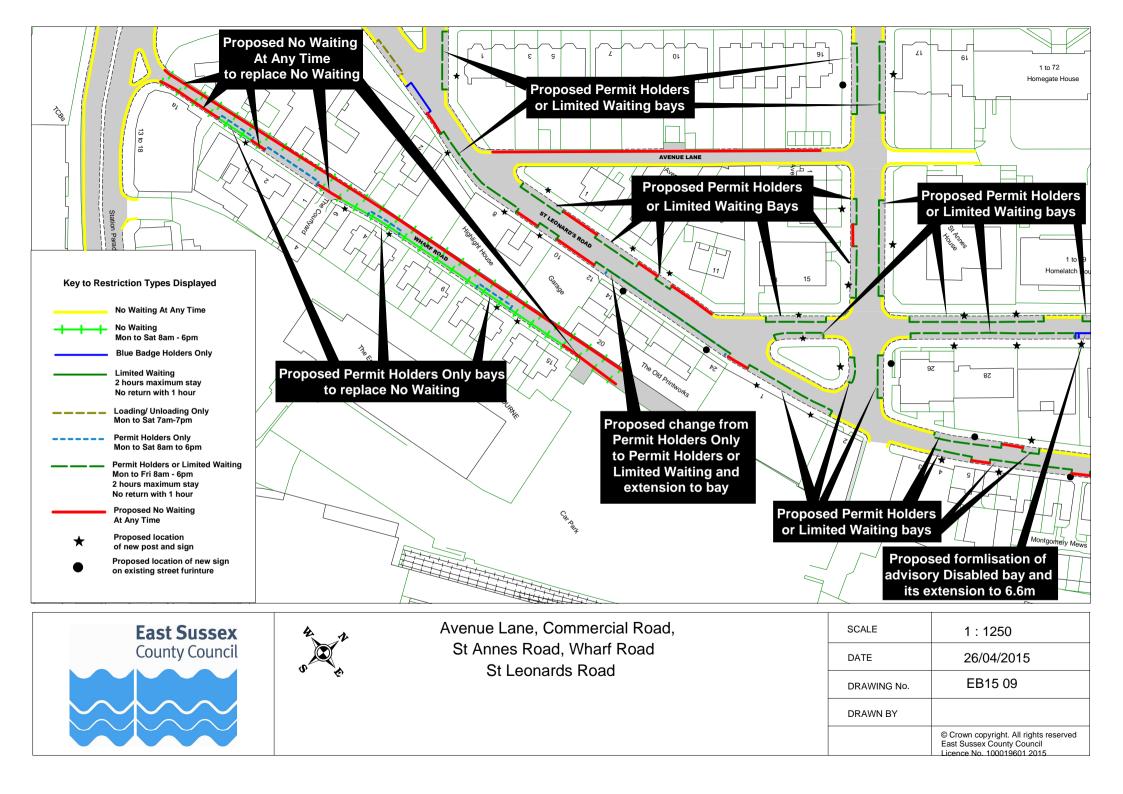

## Upperton Parking Review 2015

|    | Road Name        | Plan ref |         |         |         |
|----|------------------|----------|---------|---------|---------|
| 1  | Avenue Lane      | EB15 09  |         |         |         |
| 2  | Beatrice Lane    | EB15 07  |         |         |         |
| 3  | Bedford Grove    | EB15 04  |         |         |         |
| 4  | Bernard Lane     | EB15 07  |         |         |         |
| 5  | Commercial Road  | EB15 06  | EB15 09 |         |         |
| 6  | Enys Road        | EB15 07  |         |         |         |
| 7  | Eversfield Road  | EB15 04  | EB15 05 | EB15 06 |         |
| 8  | Gorringe Road    | EB15 01  | EB15 02 |         |         |
| 9  | St Leonards Road | EB15 06  | EB15 09 |         |         |
| 10 | Hartfield Road   | EB15 04  | EB15 05 | EB15 07 | EB15 08 |
| 11 | Mayfield Place   | EB15 02  |         |         |         |
| 12 | Roborough Close  | EB15 03  |         |         |         |
| 13 | St Annes Road    | EB15 07  | EB15 08 | EB15 09 |         |
| 14 | The Avenue       | EB15 05  | EB15 08 |         |         |
| 15 | Tutts Barn Lane  | EB15 01  |         |         |         |
| 16 | Upperton Gardens | EB15 07  | EB15 08 |         |         |
| 17 | Wharf Road       | EB15 09  |         |         |         |