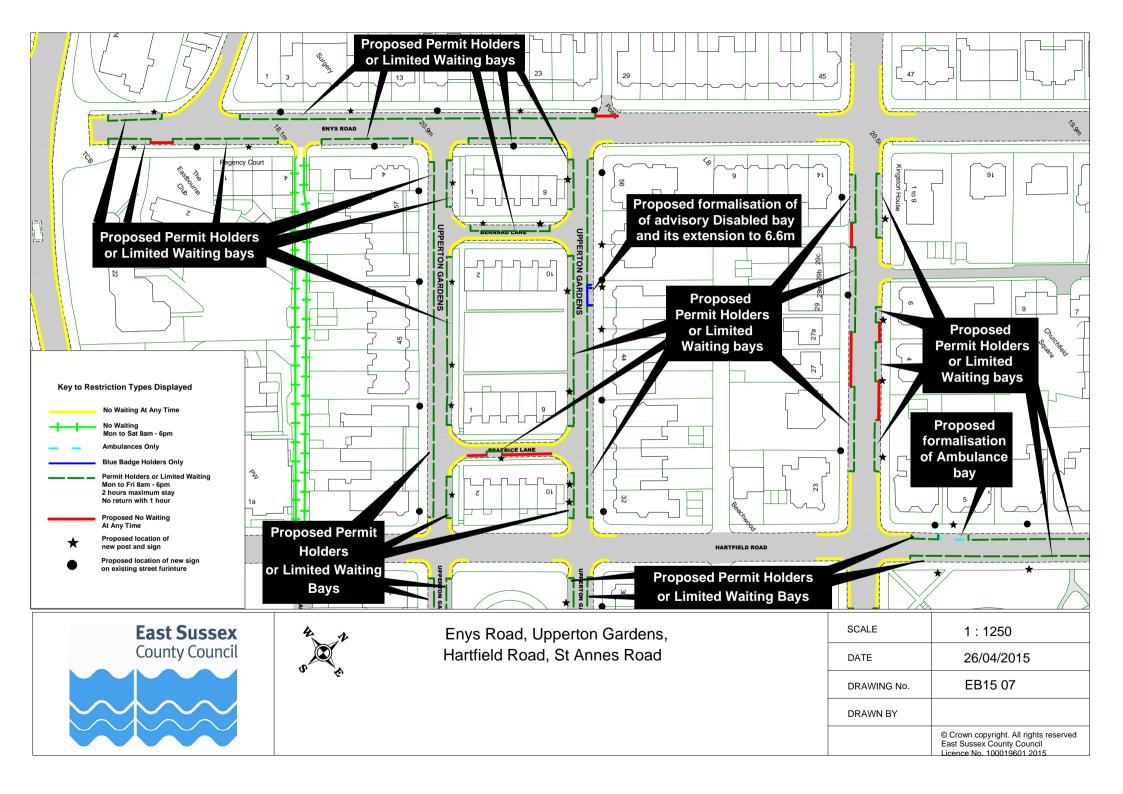

## Upperton Parking Review 2015

|    | Road Name        | Plan ref |         |         |         |
|----|------------------|----------|---------|---------|---------|
| 1  | Avenue Lane      | EB15 09  |         |         |         |
| 2  | Beatrice Lane    | EB15 07  |         |         |         |
| 3  | Bedford Grove    | EB15 04  |         |         |         |
| 4  | Bernard Lane     | EB15 07  |         |         |         |
| 5  | Commercial Road  | EB15 06  | EB15 09 |         |         |
| 6  | Enys Road        | EB15 07  |         |         |         |
| 7  | Eversfield Road  | EB15 04  | EB15 05 | EB15 06 |         |
| 8  | Gorringe Road    | EB15 01  | EB15 02 |         |         |
| 9  | St Leonards Road | EB15 06  | EB15 09 |         |         |
| 10 | Hartfield Road   | EB15 04  | EB15 05 | EB15 07 | EB15 08 |
| 11 | Mayfield Place   | EB15 02  |         |         |         |
| 12 | Roborough Close  | EB15 03  |         |         |         |
| 13 | St Annes Road    | EB15 07  | EB15 08 | EB15 09 |         |
| 14 | The Avenue       | EB15 05  | EB15 08 |         |         |
| 15 | Tutts Barn Lane  | EB15 01  |         |         |         |
| 16 | Upperton Gardens | EB15 07  | EB15 08 |         |         |
| 17 | Wharf Road       | EB15 09  |         |         |         |