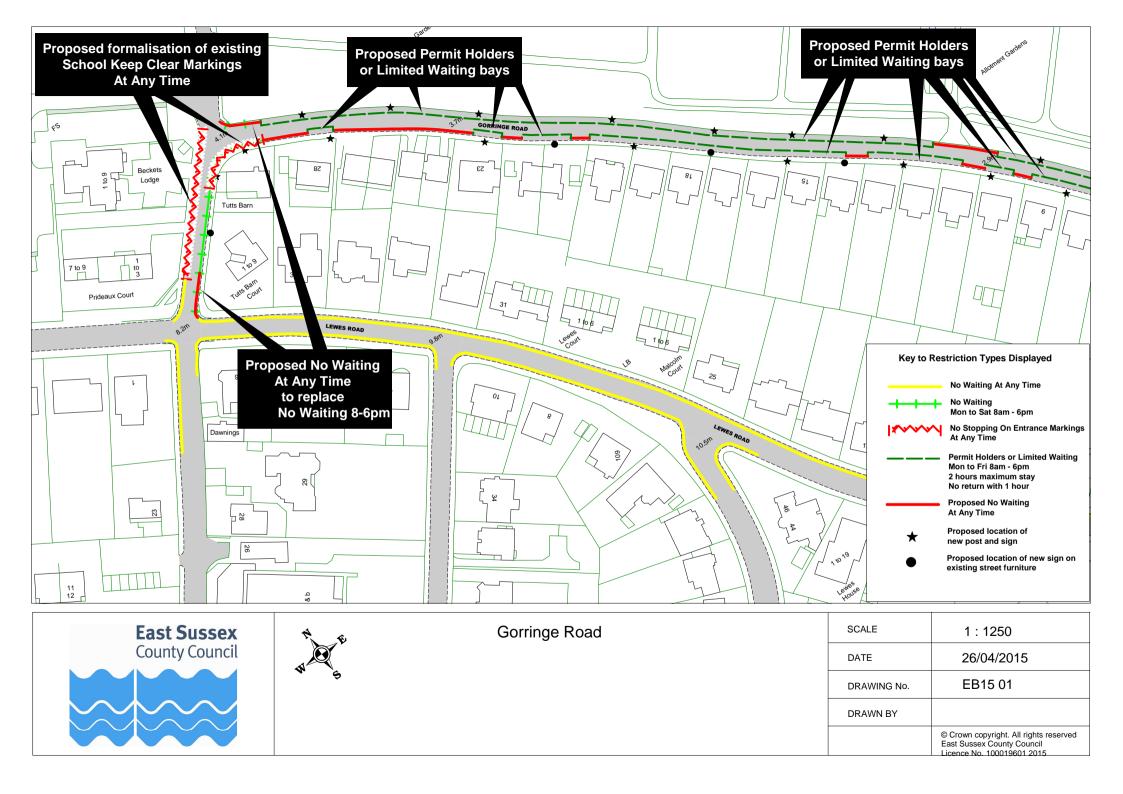

## Upperton Parking Review 2015

|    | Road Name        | Plan ref |         |         |         |
|----|------------------|----------|---------|---------|---------|
| 1  | Avenue Lane      | EB15 09  |         |         |         |
| 2  | Beatrice Lane    | EB15 07  |         |         |         |
| 3  | Bedford Grove    | EB15 04  |         |         |         |
| 4  | Bernard Lane     | EB15 07  |         |         |         |
| 5  | Commercial Road  | EB15 06  | EB15 09 |         |         |
| 6  | Enys Road        | EB15 07  |         |         |         |
| 7  | Eversfield Road  | EB15 04  | EB15 05 | EB15 06 |         |
| 8  | Gorringe Road    | EB15 01  | EB15 02 |         |         |
| 9  | St Leonards Road | EB15 06  | EB15 09 |         |         |
| 10 | Hartfield Road   | EB15 04  | EB15 05 | EB15 07 | EB15 08 |
| 11 | Mayfield Place   | EB15 02  |         |         |         |
| 12 | Roborough Close  | EB15 03  |         |         |         |
| 13 | St Annes Road    | EB15 07  | EB15 08 | EB15 09 |         |
| 14 | The Avenue       | EB15 05  | EB15 08 |         |         |
| 15 | Tutts Barn Lane  | EB15 01  |         |         |         |
| 16 | Upperton Gardens | EB15 07  | EB15 08 |         |         |
| 17 | Wharf Road       | EB15 09  |         |         |         |