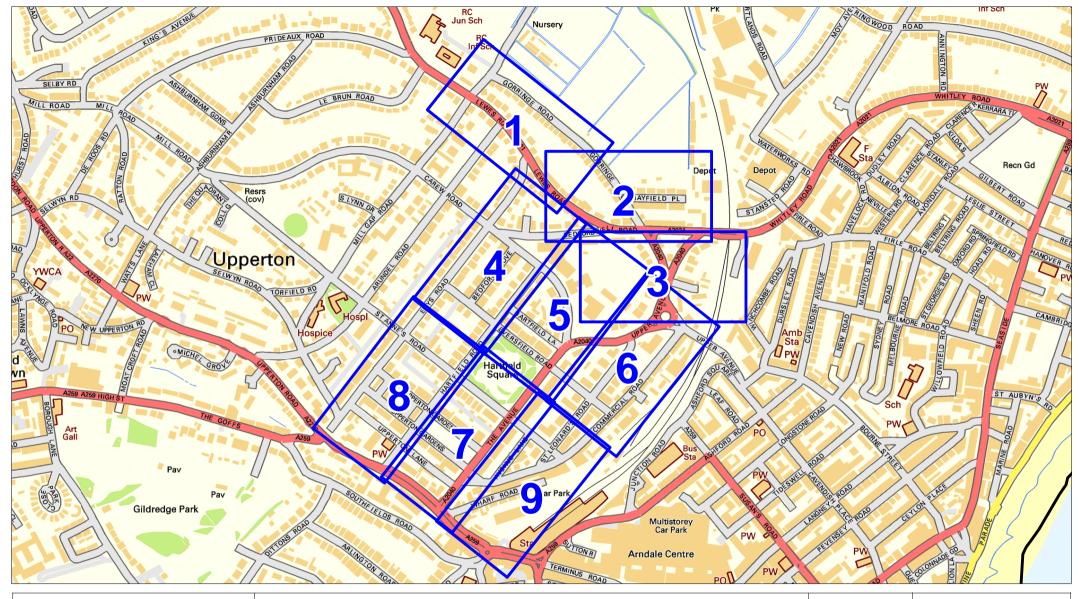

## Upperton Parking Review 2015

|    | Road Name        | Plan ref |         |         |         |
|----|------------------|----------|---------|---------|---------|
| 1  | Avenue Lane      | EB15 09  |         |         |         |
| 2  | Beatrice Lane    | EB15 07  |         |         |         |
| 3  | Bedford Grove    | EB15 04  |         |         |         |
| 4  | Bernard Lane     | EB15 07  |         |         |         |
| 5  | Commercial Road  | EB15 06  | EB15 09 |         |         |
| 6  | Enys Road        | EB15 07  |         |         |         |
| 7  | Eversfield Road  | EB15 04  | EB15 05 | EB15 06 |         |
| 8  | Gorringe Road    | EB15 01  | EB15 02 |         |         |
| 9  | St Leonards Road | EB15 06  | EB15 09 |         |         |
| 10 | Hartfield Road   | EB15 04  | EB15 05 | EB15 07 | EB15 08 |
| 11 | Mayfield Place   | EB15 02  |         |         |         |
| 12 | Roborough Close  | EB15 03  |         |         |         |
| 13 | St Annes Road    | EB15 07  | EB15 08 | EB15 09 |         |
| 14 | The Avenue       | EB15 05  | EB15 08 |         |         |
| 15 | Tutts Barn Lane  | EB15 01  |         |         |         |
| 16 | Upperton Gardens | EB15 07  | EB15 08 |         |         |
| 17 | Wharf Road       | EB15 09  |         |         |         |