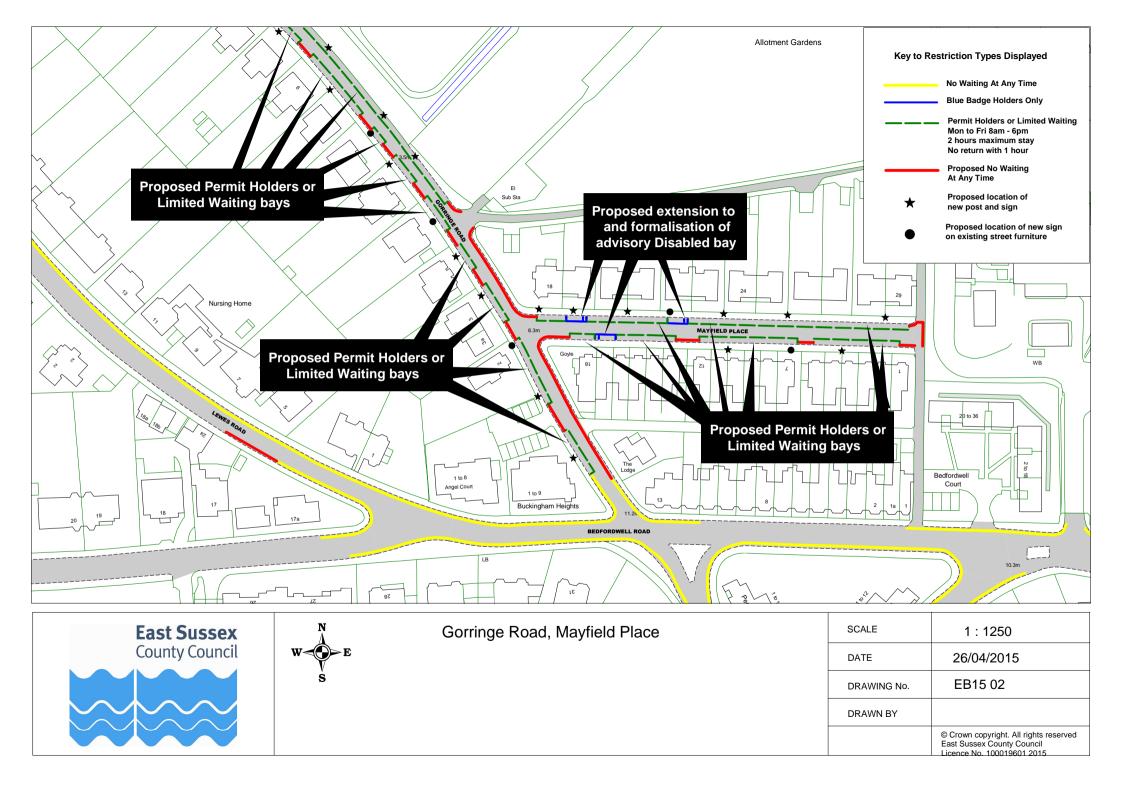

## Upperton Parking Review 2015

|    | Road Name        | Plan ref |         |         |         |
|----|------------------|----------|---------|---------|---------|
| 1  | Avenue Lane      | EB15 09  |         |         |         |
| 2  | Beatrice Lane    | EB15 07  |         |         |         |
| 3  | Bedford Grove    | EB15 04  |         |         |         |
| 4  | Bernard Lane     | EB15 07  |         |         |         |
| 5  | Commercial Road  | EB15 06  | EB15 09 |         |         |
| 6  | Enys Road        | EB15 07  |         |         |         |
| 7  | Eversfield Road  | EB15 04  | EB15 05 | EB15 06 |         |
| 8  | Gorringe Road    | EB15 01  | EB15 02 |         |         |
| 9  | St Leonards Road | EB15 06  | EB15 09 |         |         |
| 10 | Hartfield Road   | EB15 04  | EB15 05 | EB15 07 | EB15 08 |
| 11 | Mayfield Place   | EB15 02  |         |         |         |
| 12 | Roborough Close  | EB15 03  |         |         |         |
| 13 | St Annes Road    | EB15 07  | EB15 08 | EB15 09 |         |
| 14 | The Avenue       | EB15 05  | EB15 08 |         |         |
| 15 | Tutts Barn Lane  | EB15 01  |         |         |         |
| 16 | Upperton Gardens | EB15 07  | EB15 08 |         |         |
| 17 | Wharf Road       | EB15 09  |         |         |         |